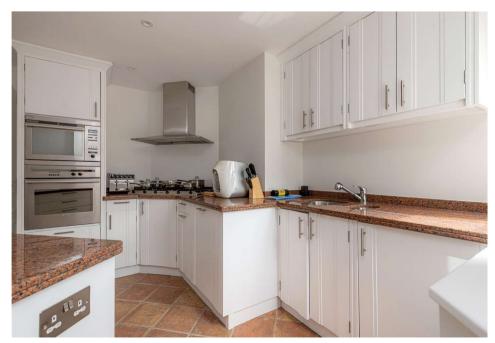

All principal rooms radiate off the main hallway, with three bedrooms (two en suite), a kitchen/ breakfast room, third bedroom and guest shower room. The layout is well considered and offers flexible family sized accommodation over one level. The apartment's unique feature is the location within the building - on the favoured west side and the high floor providing elevated views towards the park. Rarely do seventh floor apartments come to market.