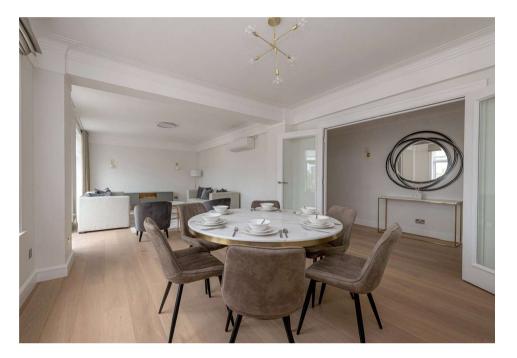

This spacious apartment spans over 1800 sq. ft and has well planned and balanced proportions. Of particular note is the elegant reception room with two sets of French doors opening onto the west facing balcony.

All principal rooms radiate off the main hallway, with three bedrooms (two en suite), a kitchen/ breakfast room, third bedroom and guest shower room. The layout is well considered and offers flexible family sized accommodation over one level. The apartment's unique feature is the location within the building - on the favoured west side and the high floor providing elevated views towards the park. Rarely do seventh floor apartments come to market.