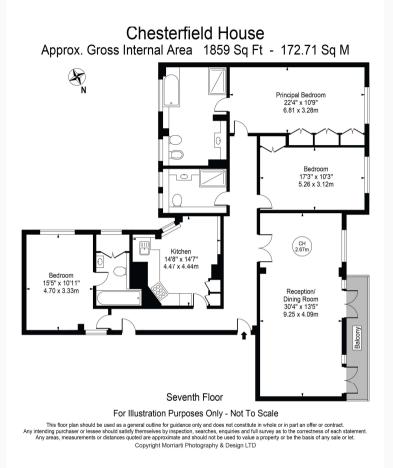

### CHESTERFIELD HOUSE, SOUTH AUDLEY STREET, MAYFAIR, LONDON, W1K

This Large spacious three bedroom apartment with balcony, set on the seventh floor with west facing views towards Hyde Park. Widely considered one of Mayfair's premier apartment blocks, Chesterfield House is a smart period apartment building located at the southern end of South Audley Street.

This spacious apartment spans over 1800 sq. ft and has well planned and balanced proportions. Of particular note is the elegant reception room with two sets of French doors opening onto the west facing balcony.

All principal rooms radiate off the main hallway, with three bedrooms (two en suite), a kitchen/ breakfast room, third bedroom and guest shower room. The layout is well considered and offers flexible family sized accommodation over one level. The apartment's unique feature is the location within the building - on the favoured west side and the high floor providing elevated views towards the park. Rarely do seventh floor apartments come to market.

### Long LetMinimum term 6 months

- 3 Total Bedrooms
- 1 Reception Room
  - 3 Bathrooms
- Flat/Apartment
- Upper Floor
- Balcony
- Resident Parking
- 1816 Approx Sq Ft
- 24 Hr Concierge
- Air conditioned