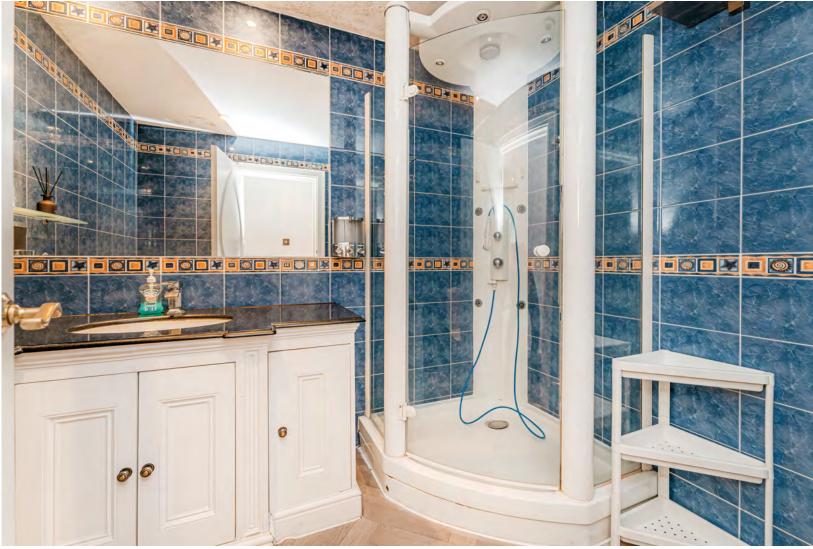

## Principle Bedroom

The master bedroom benefits from built in storage against one wall, an en-suite bathroom and stunning views over Knightsbridge

The second bedroom uniquely quiet being located on the firth floor and again benefits from built in storage. The second bedroom shares the family bathroom.

### x 3

Principal Bedroom with En Suite Bathroom

Bedroom 2 Bedroom 3

En Suite Bathroom Family Bathroom

& Guest WC