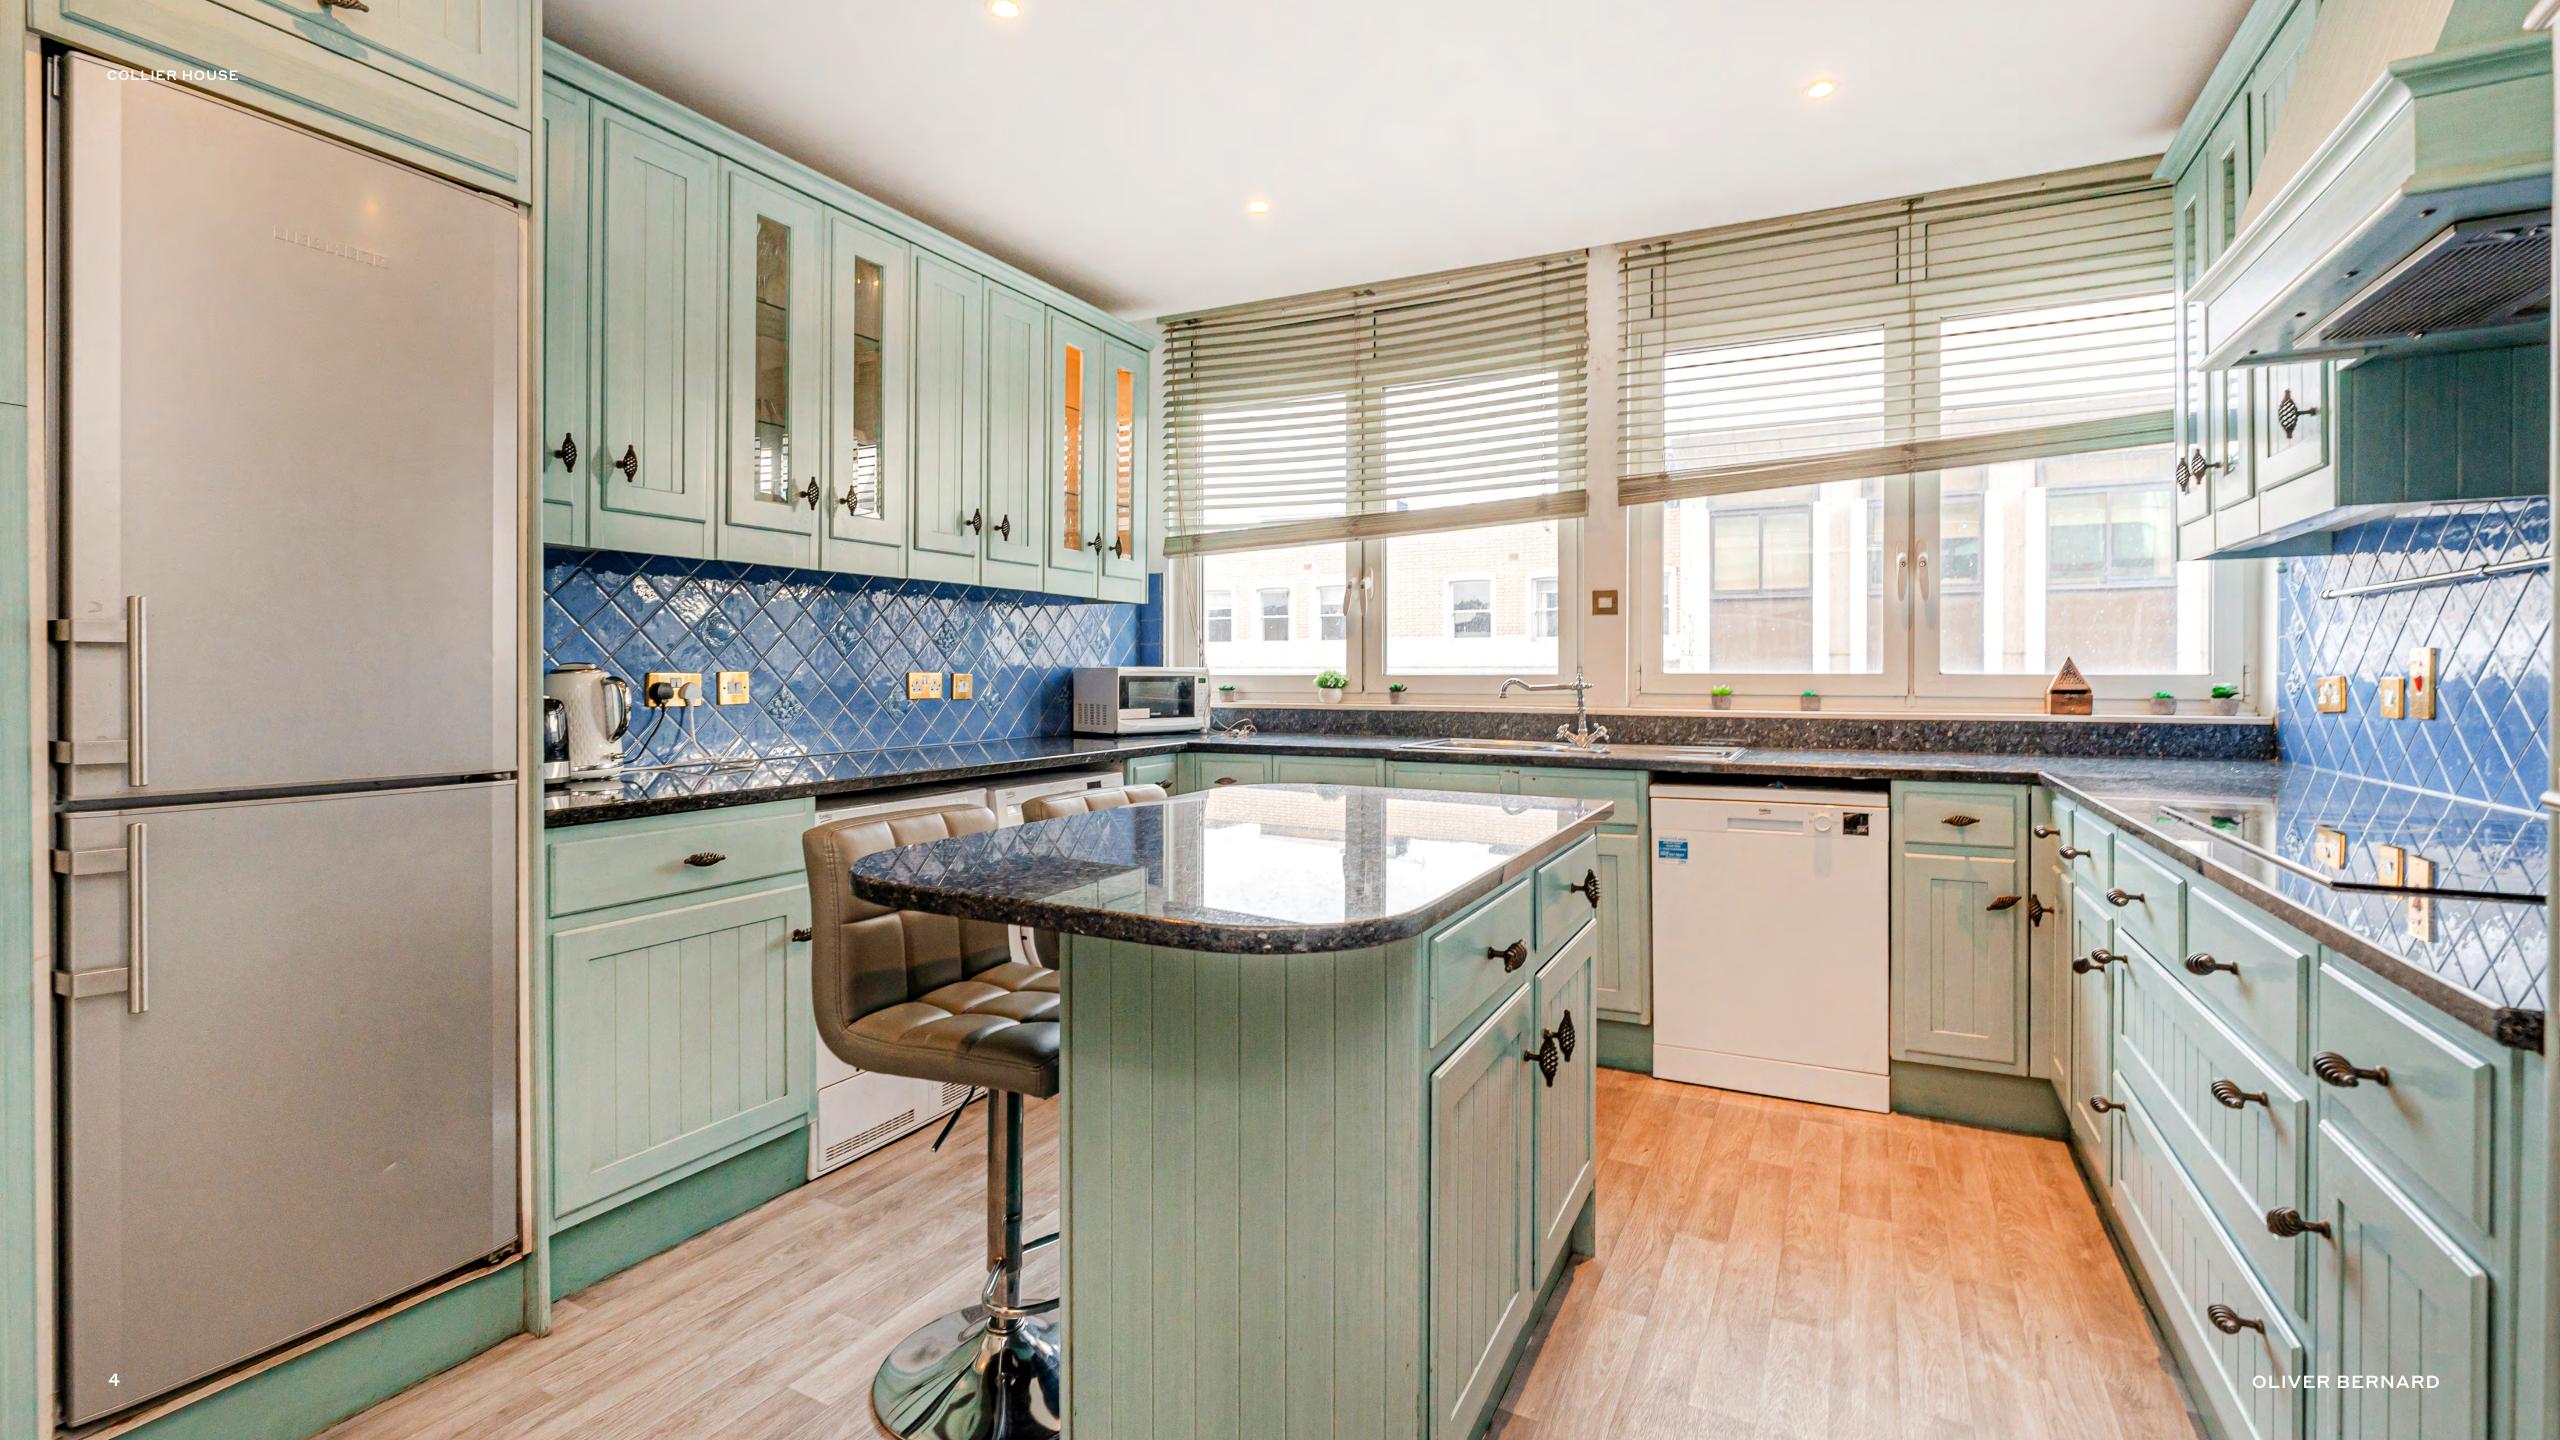

## Location and Amenities

Kitchen: Handmade kitchen with integrated appliances. Security: Apartment intruder alarm system. Concierge Lift Gas fire **Underground Parking** 

Location: Located on the corner of Beaufort Gardens and Brompton Road, the property is quietly situated on the Beaufort Gardens side and benefits from lovely open views over this discreet cul-de-sac.