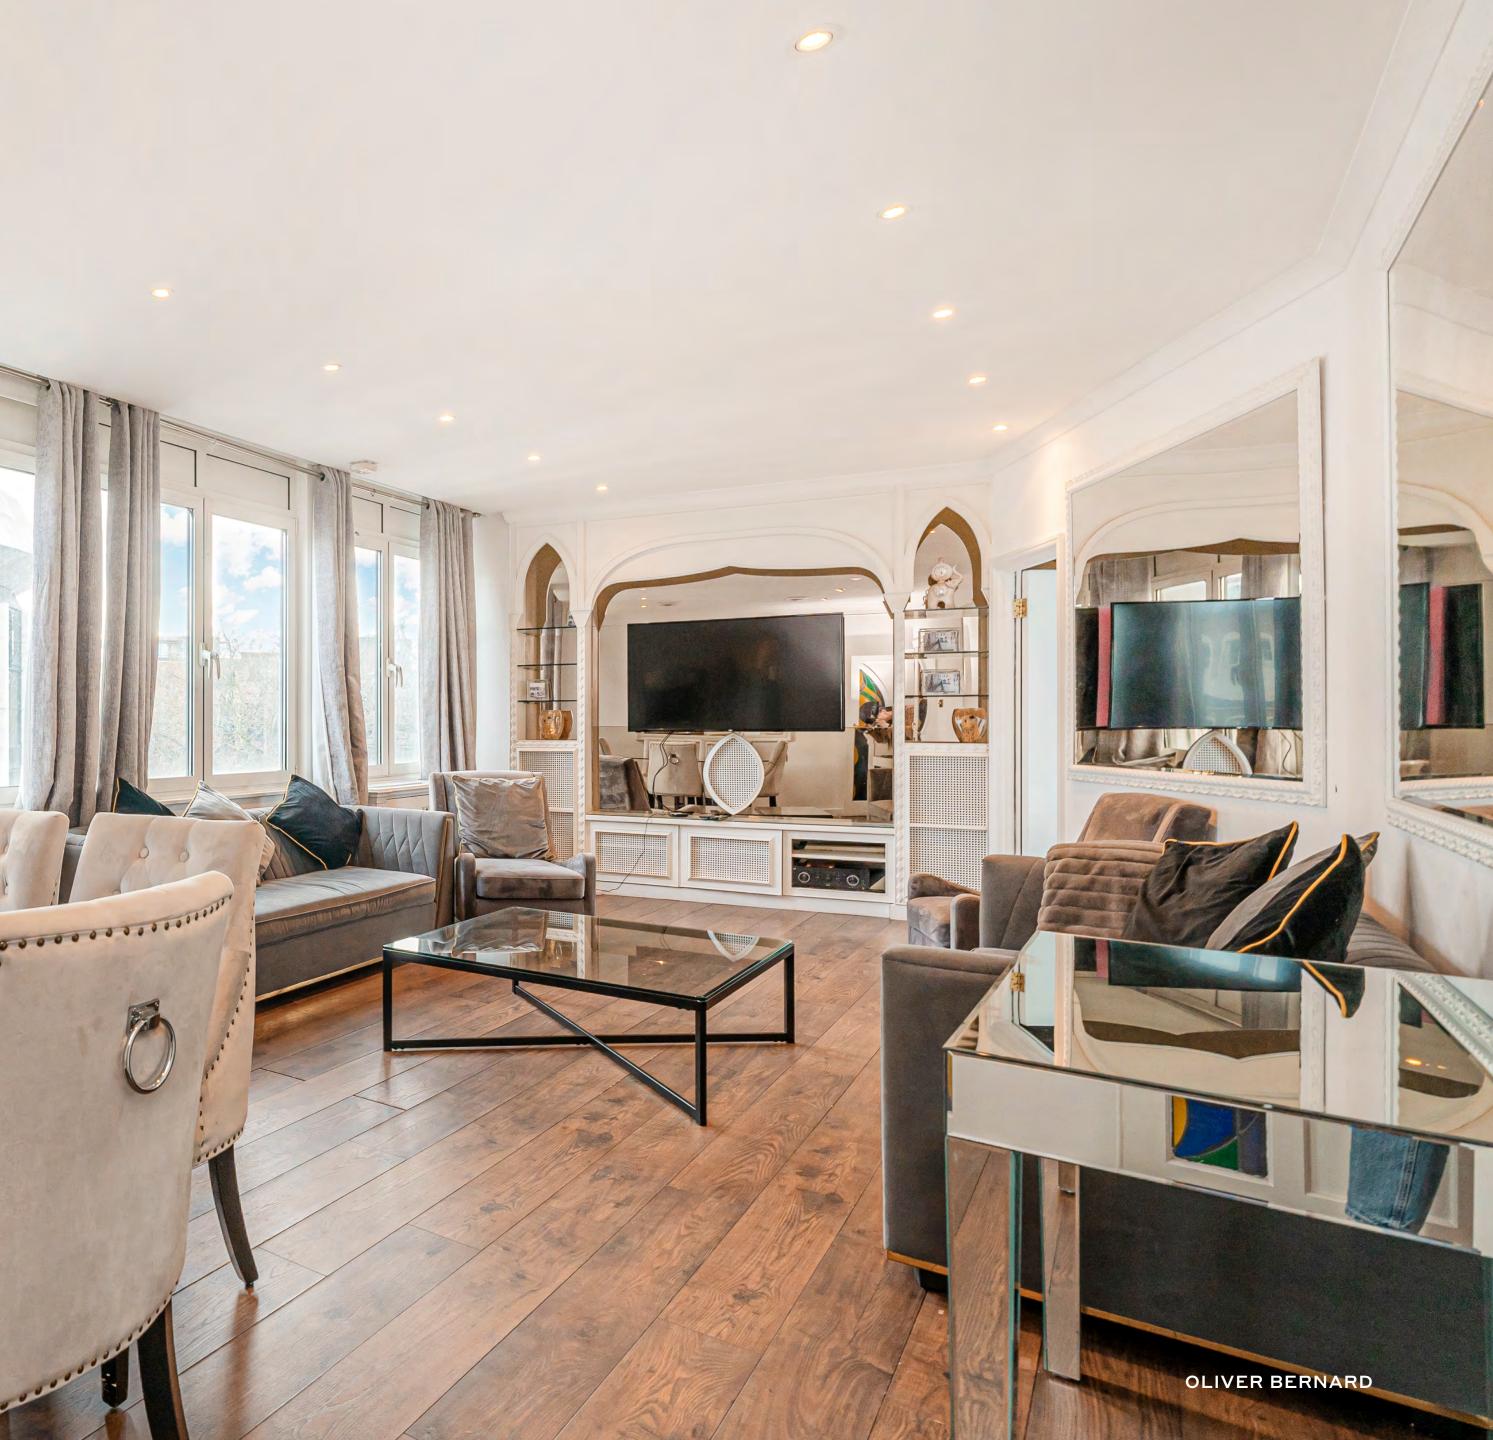

## Living Room

On the fifth with both North and West facing windows, the living room is flooded with natural light and has stunning views across knightsbridge