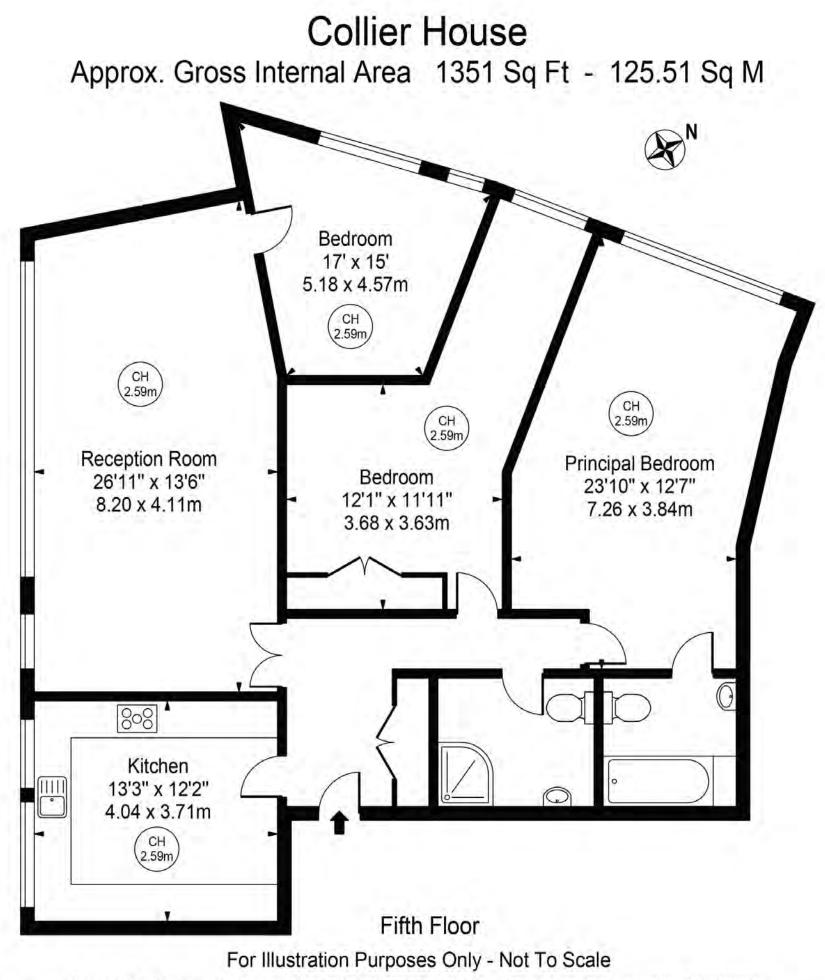

## Floor Plan

### Approx. Gross Internal Area:

1351 Sq Ft – 125.51 Sq M

Not to scale, for guidance only and must not be relied upon as a statement of fact. All measurements and areas are approximate only and have been prepared in accordance with the current edition of the RICS Code of Measuring Practice.

This floor plan should be used as a general outline for guidance only and does not constitute in whole or in part an offer or contract. Any intending purchaser or lessee should satisfy themselves by inspection, searches, enquiries and full survey as to the correctness of each statement. Any areas, measurements or distances quoted are approximate and should not be used to value a property or be the basis of any sale or let. Copyright Morriarti Photography & Design LTD