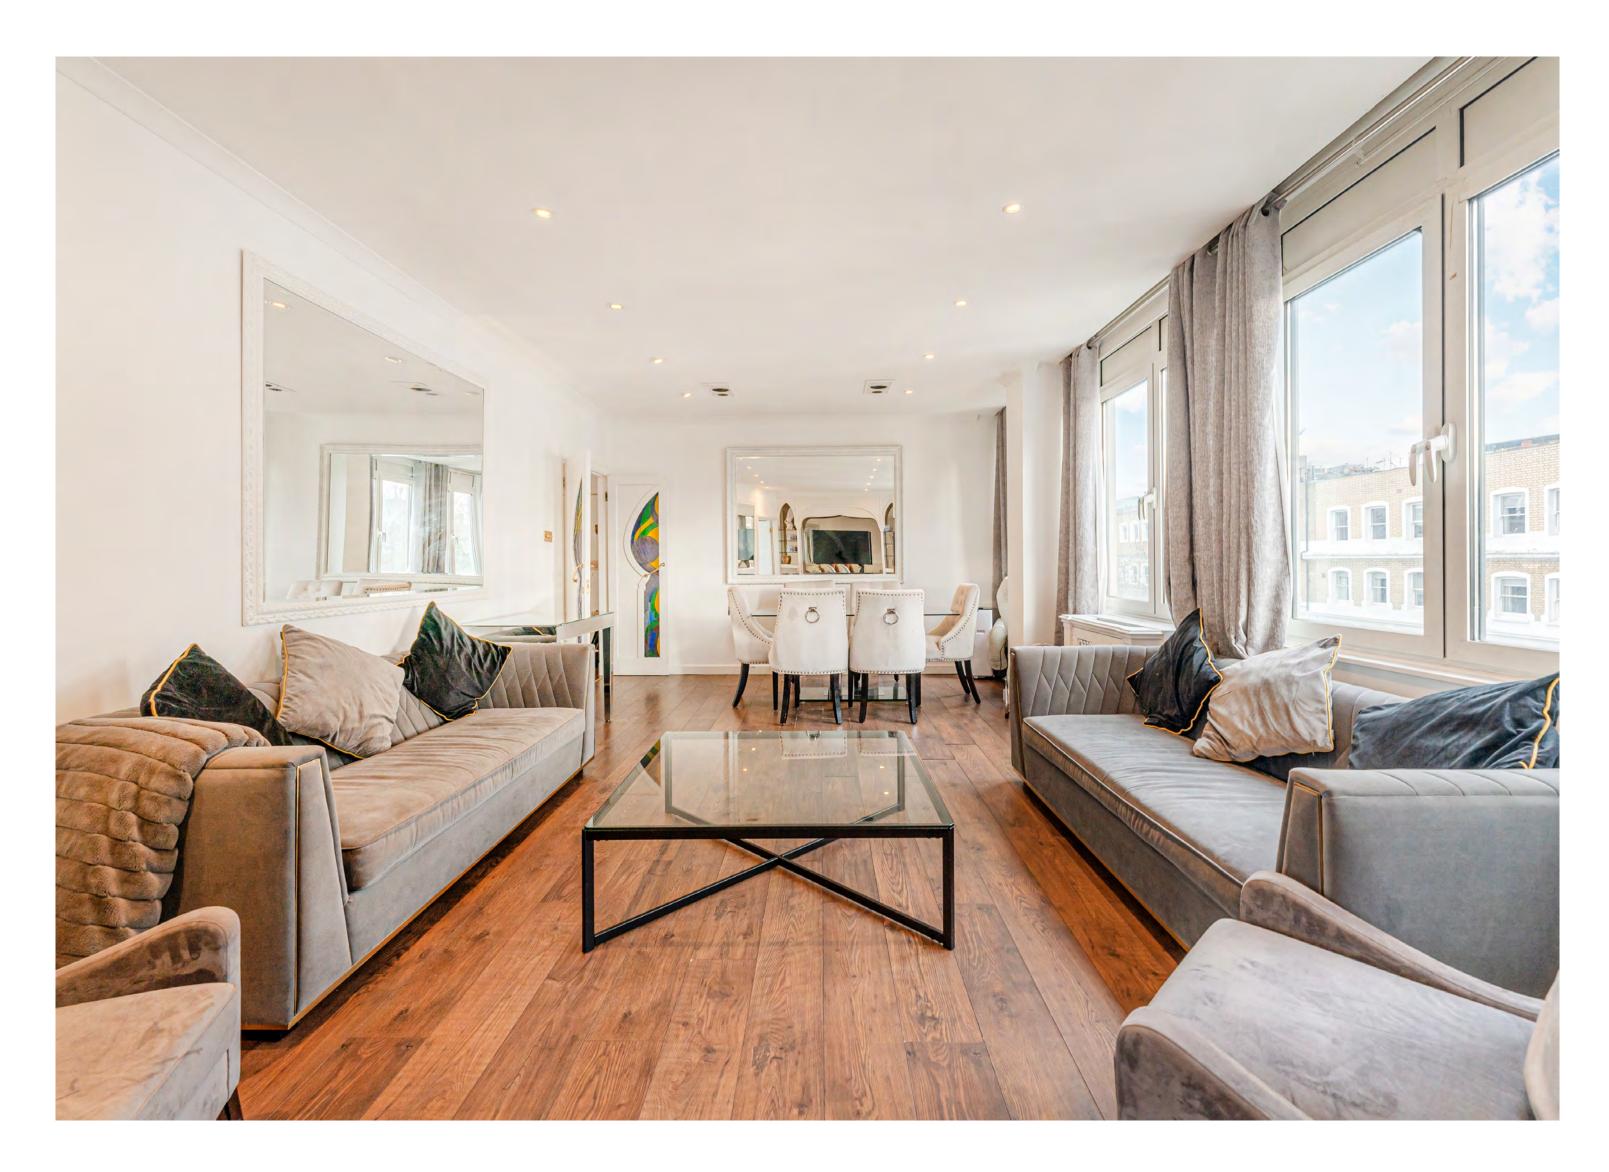

## Living Room

On the fifth with both North and West facing windows, the living room is flooded with natural light and has stunning views across knightsbridge