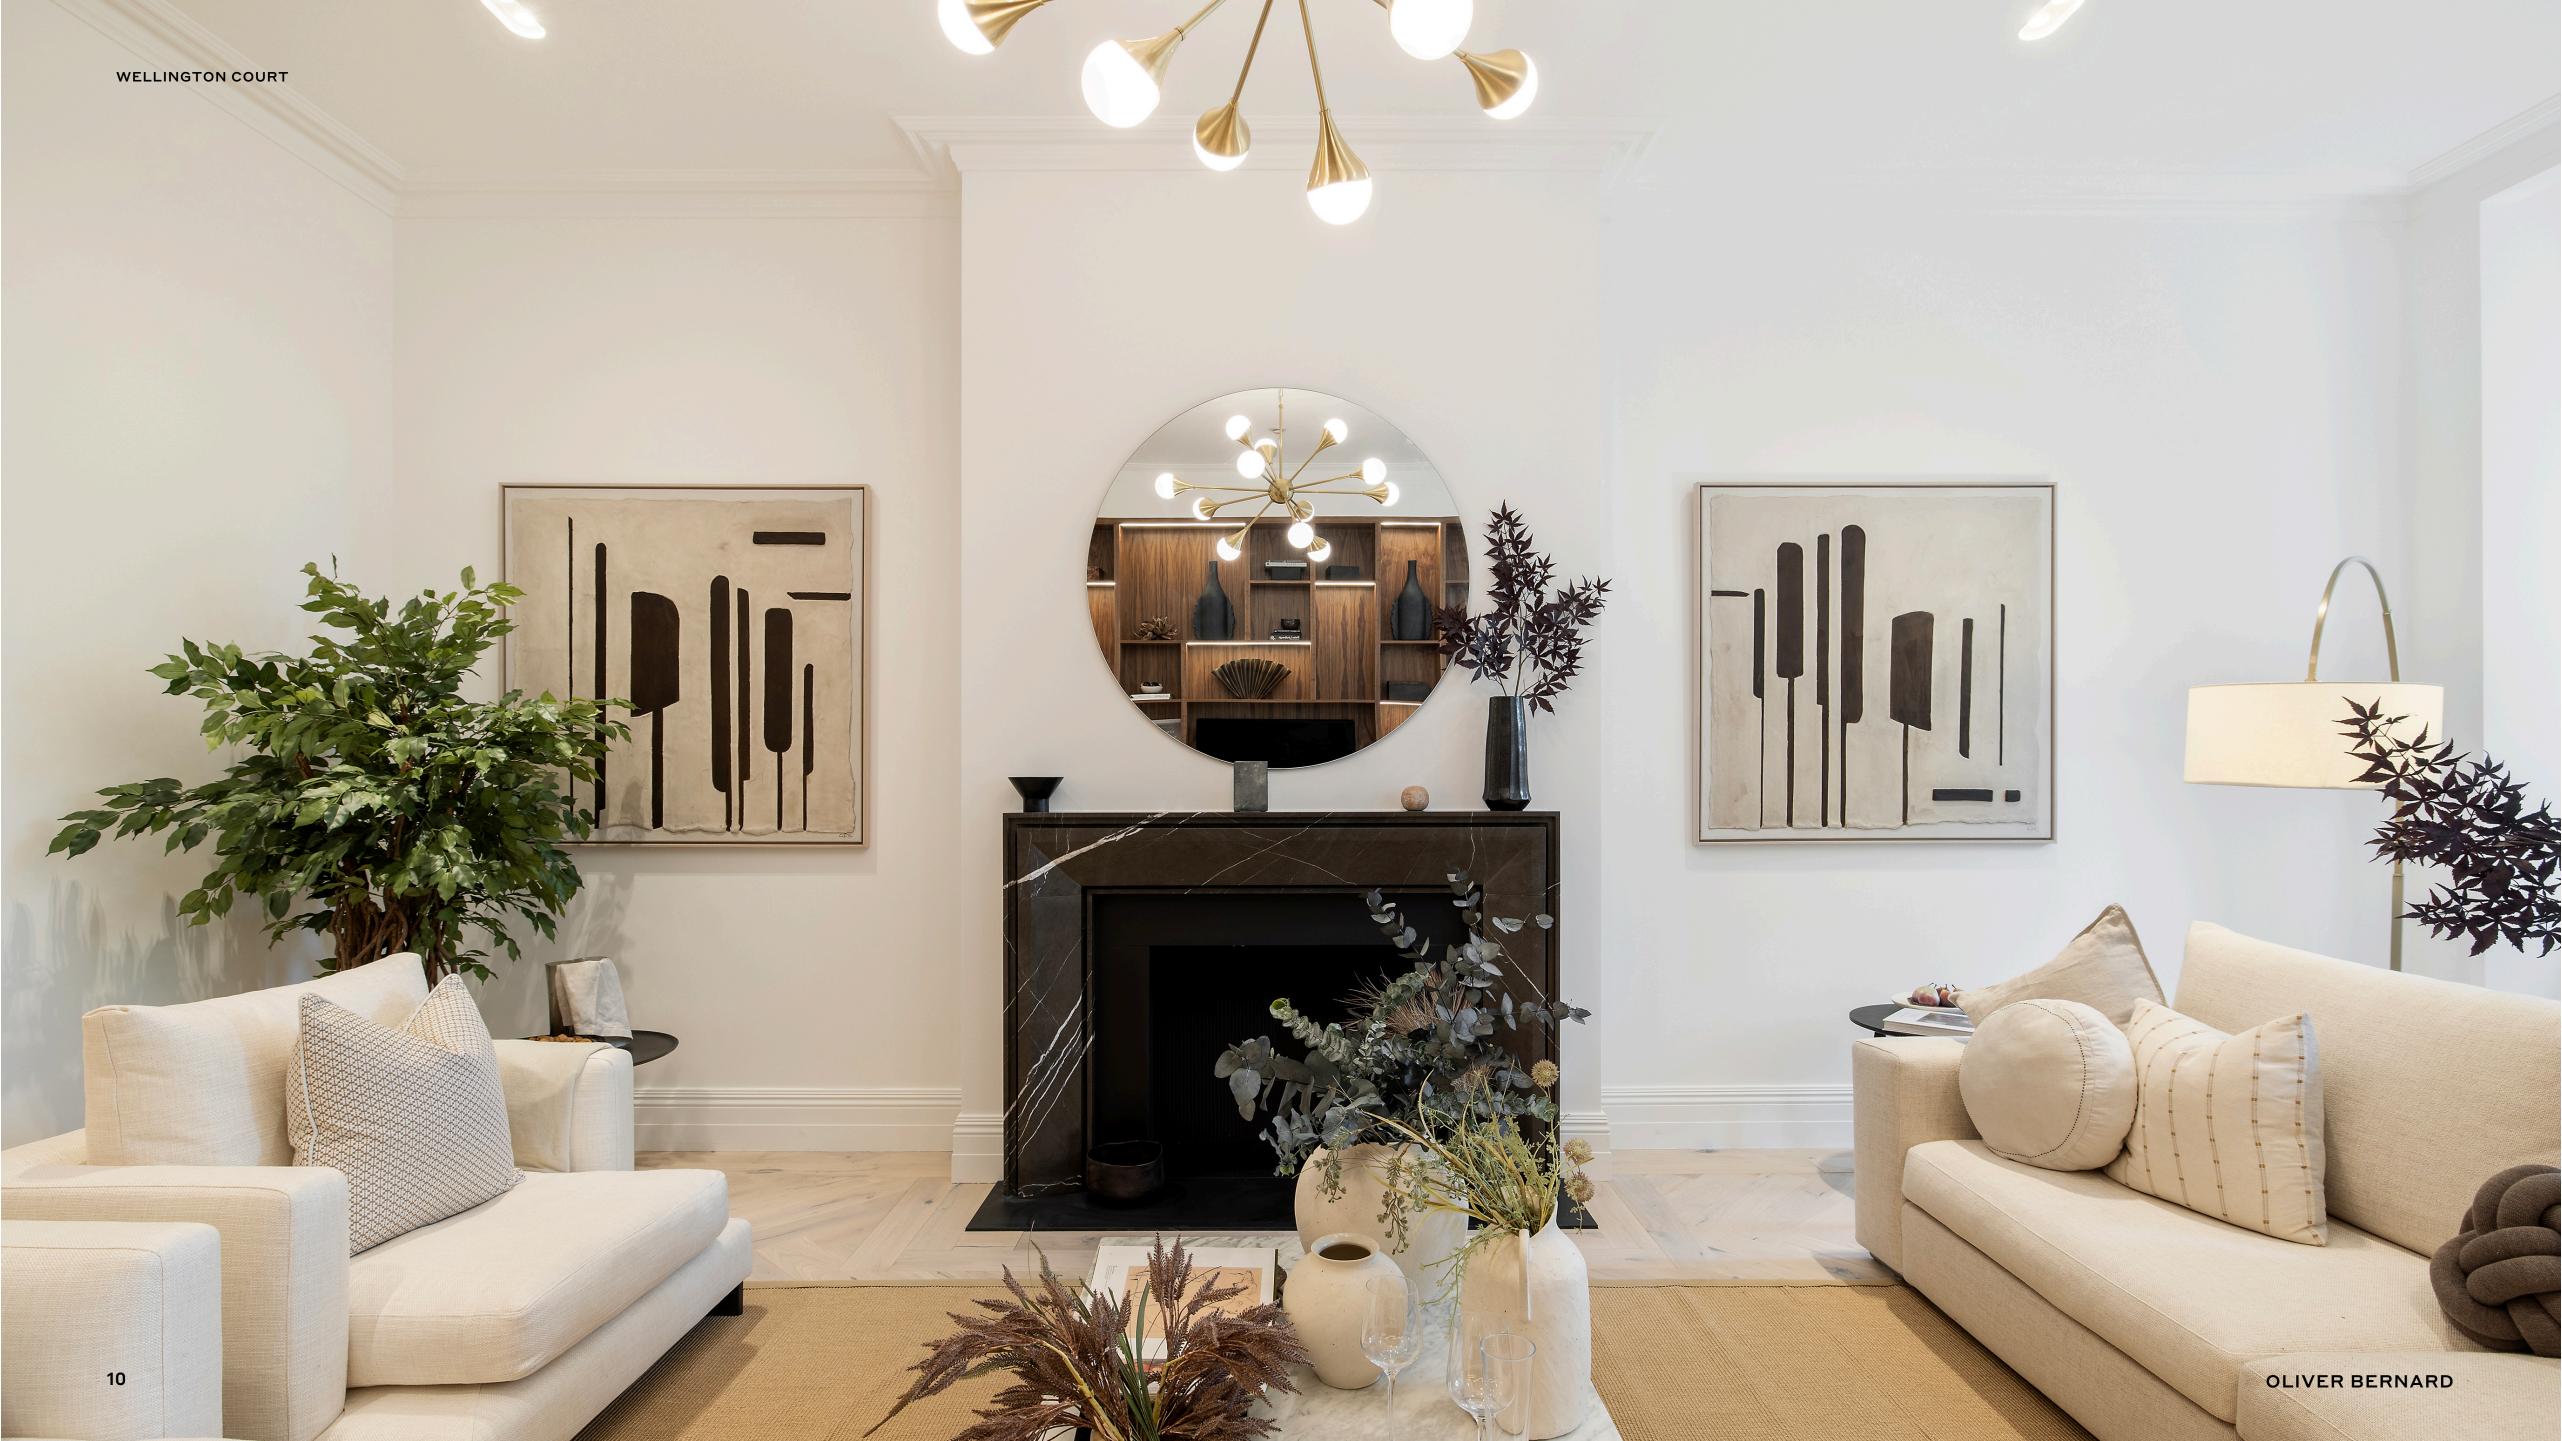

# Wellington Court

**OLIVER BERNARD** 

LONDON

INTRODUCTION

This remarkable 24 hours portered apartment boasts impressively high ceilings, creating a grand and inviting atmosphere in the reception room. It comprises two spacious double bedrooms, each equipped with walk-in wardrobes. The apartment features a sizable en suite bathroom and a separate shower room. The well-designed kitchen and expansive reception room, complemented by a separate dining area, enhance the overall appeal of the space. All fixtures and fittings have been sourced to the highest standards with an exceptionally high finish throughout.

## Dining Area

The dining area sits at the heart of the apartment, conveniently positioned adjacent to both the kitchen and the reception room. This makes for the perfect entertaining space with its direct flow from the reception room.