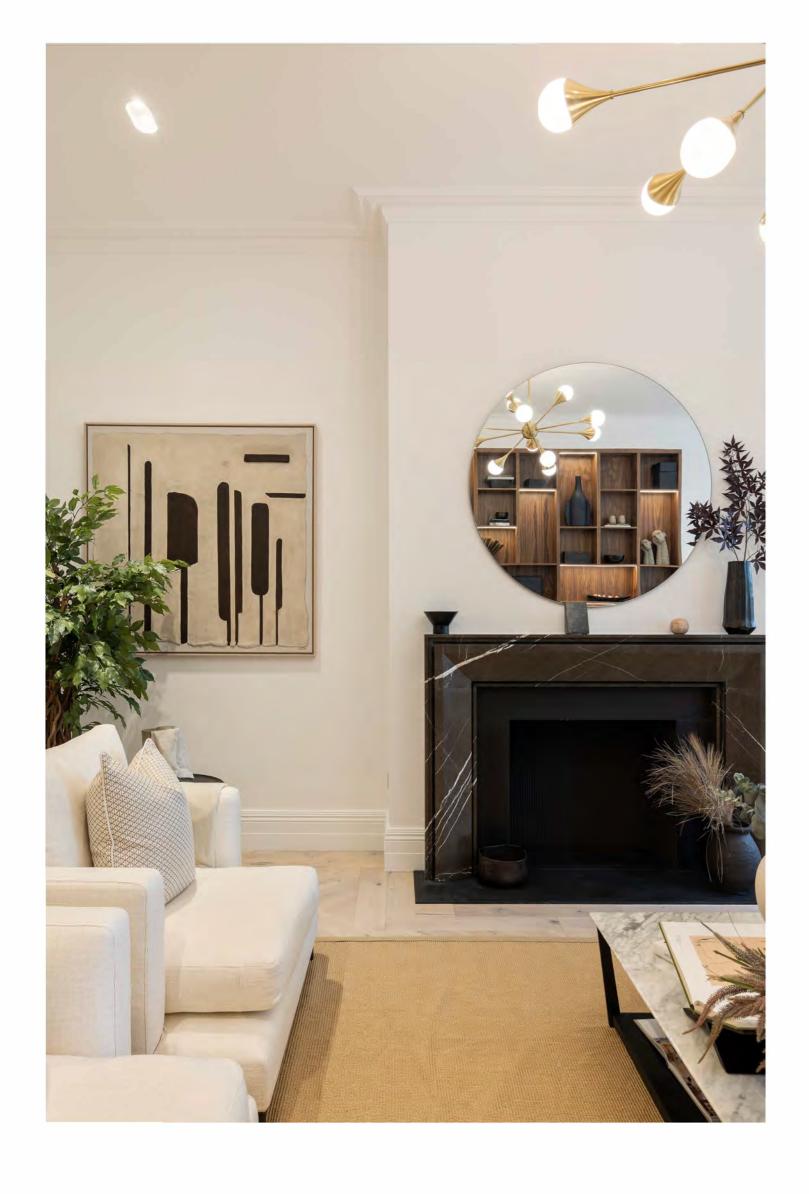

# Wellington Court

**OLIVER BERNARD** 

LONDON

INTRODUCTION

This remarkable 24 hours portered apartment boasts impressively high ceilings, creating a grand and inviting atmosphere in the reception room. It comprises two spacious double bedrooms, each equipped with walk-in wardrobes. The apartment features a sizable en suite bathroom and a separate shower room. The well-designed kitchen and expansive reception room, complemented by a separate dining area, enhance the overall appeal of the space. All fixtures and fittings have been sourced to the highest standards with an exceptionally high finish throughout.