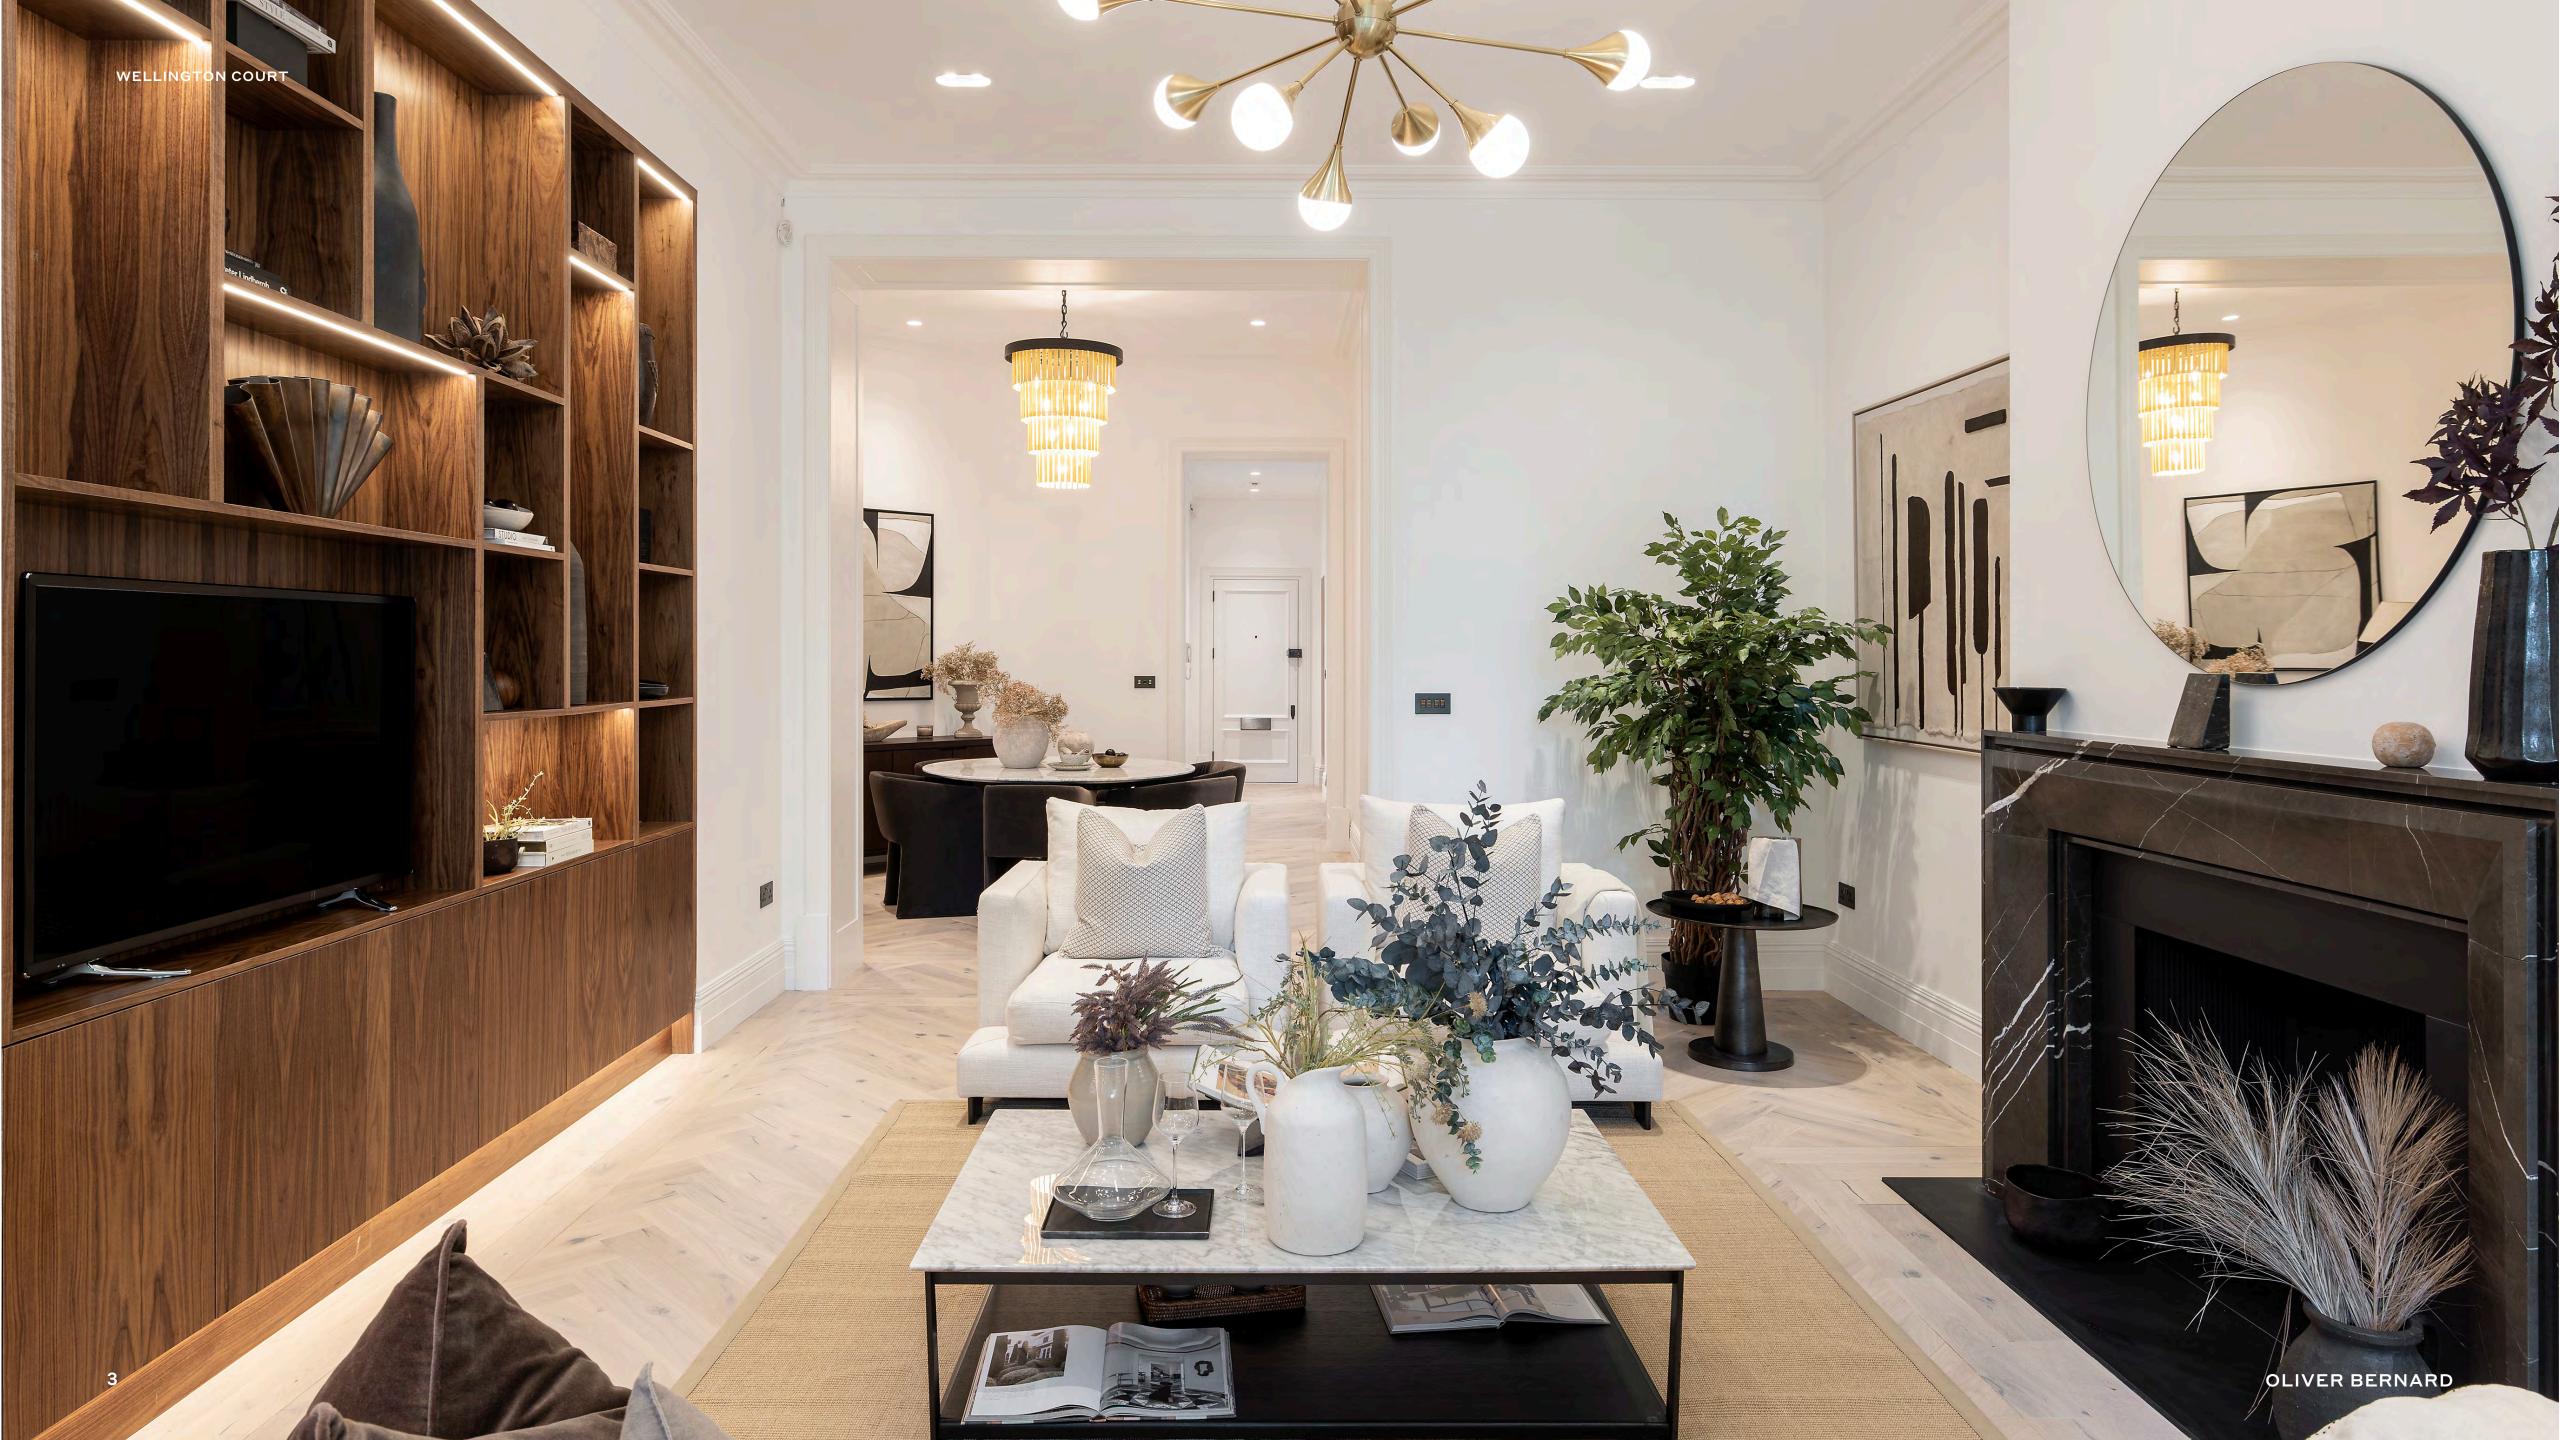

# Wellington Court

**OLIVER BERNARD** 

LONDON

INTRODUCTION

This remarkable 24 hours portered apartment boasts impressively high ceilings, creating a grand and inviting atmosphere in the reception room. It comprises two spacious double bedrooms, each equipped with walk-in wardrobes. The apartment features a sizable en suite bathroom and a separate shower room. The well-designed kitchen and expansive reception room, complemented by a separate dining area, enhance the overall appeal of the space. All fixtures and fittings have been sourced to the highest standards with an exceptionally high finish throughout.