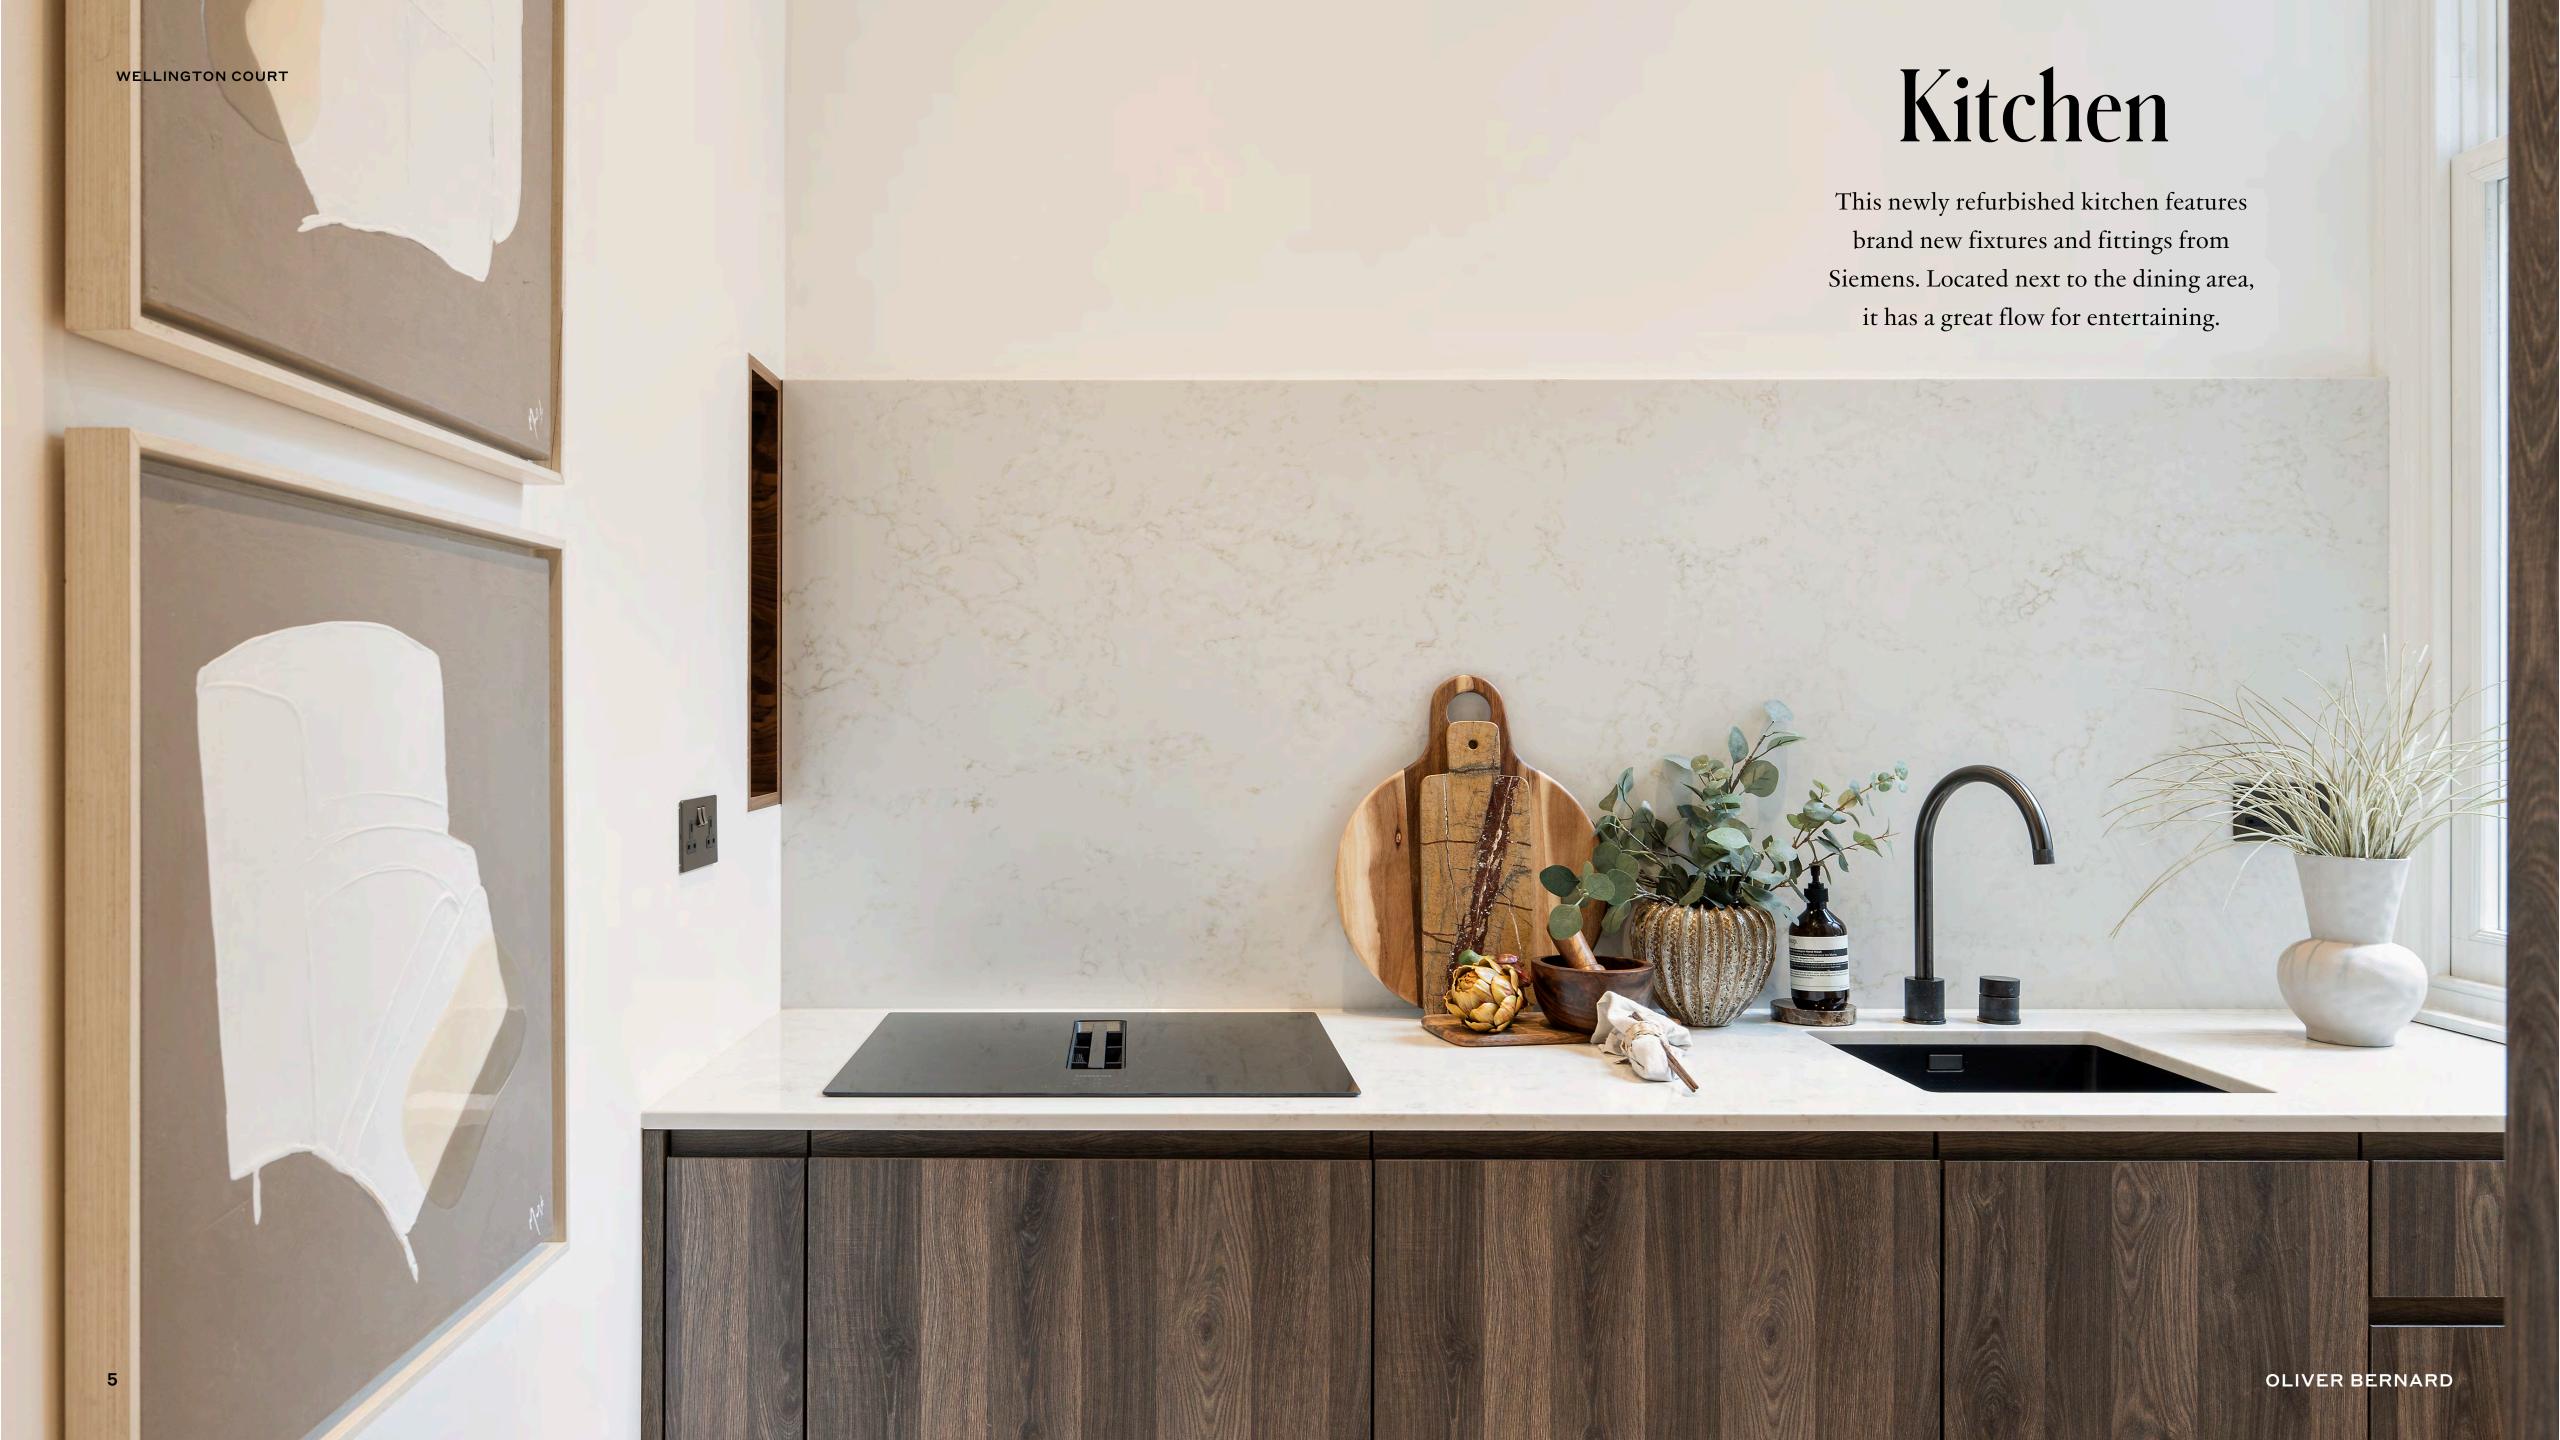

# Wellington Court

**OLIVER BERNARD** 

LONDON

INTRODUCTION

This remarkable 24 hours portered apartment boasts impressively high ceilings, creating a grand and inviting atmosphere in the reception room. It comprises two spacious double bedrooms, each equipped with walk-in wardrobes. The apartment features a sizable en suite bathroom and a separate shower room. The well-designed kitchen and expansive reception room, complemented by a separate dining area, enhance the overall appeal of the space. All fixtures and fittings have been sourced to the highest standards with an exceptionally high finish throughout.

## Dining Area

The dining area sits at the heart of the apartment, conveniently positioned adjacent to both the kitchen and the reception room. This makes for the perfect entertaining space with its direct flow from the reception room.