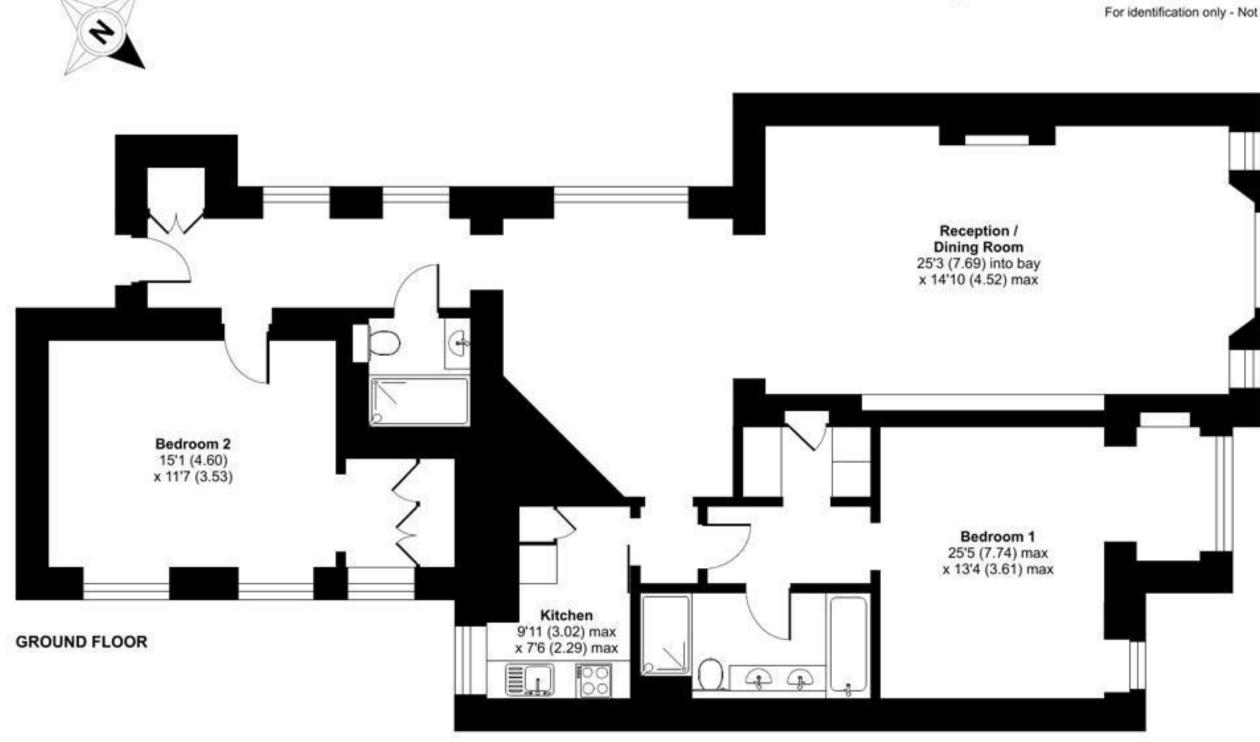

### Floor Plan

Approx. Gross Internal Area:

1423 Ft – 132.2 Sq M

Not to scale, for guidance only and must not be relied upon as a statement of fact. All measurements and areas are approximate only and have been prepared in accordance with the current edition of the RICS Code of Measuring Practice.

#### Wellington Court, Knightsbridge, London, SW1X

Approximate Area = 1423 sq ft / 132.2 sq m

For identification only - Not to scale

Floor plan produced in accordance with RICS Property Measurement Standards incorporating International Property Measurement Standards (IPMS2 Residential). © ntchecom 2023. Produced for GRUK Real Estate Ltd. REF: 955522

 $x^2$ 

**Principal Bedroom** with fitted storage and en suite

Bedroom 2 with fitted storage and with use of the family bathroom

x2

1x En Suite

1x Family

Bathroom

x1423 Sq Ft