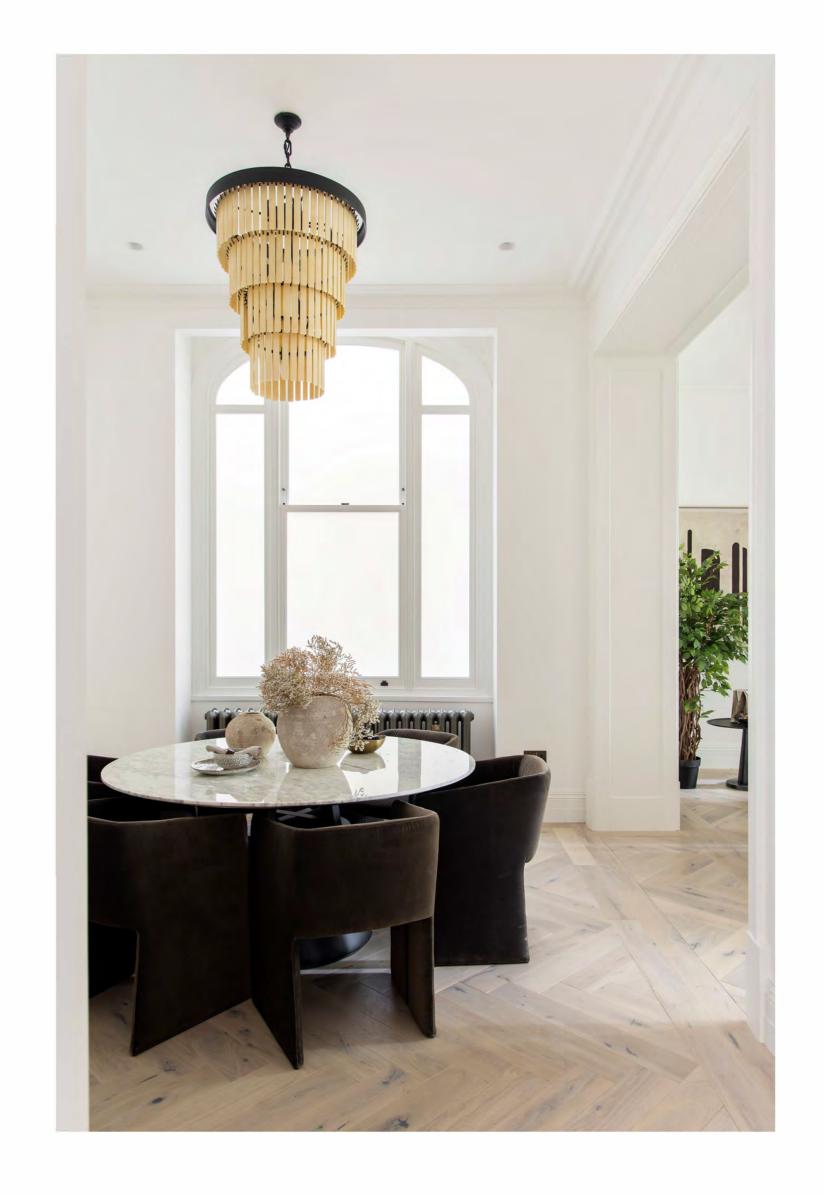

## Dining Area

The dining area sits at the heart of the apartment, conveniently positioned adjacent to both the kitchen and the reception room. This makes for the perfect entertaining space with its direct flow from the reception room.