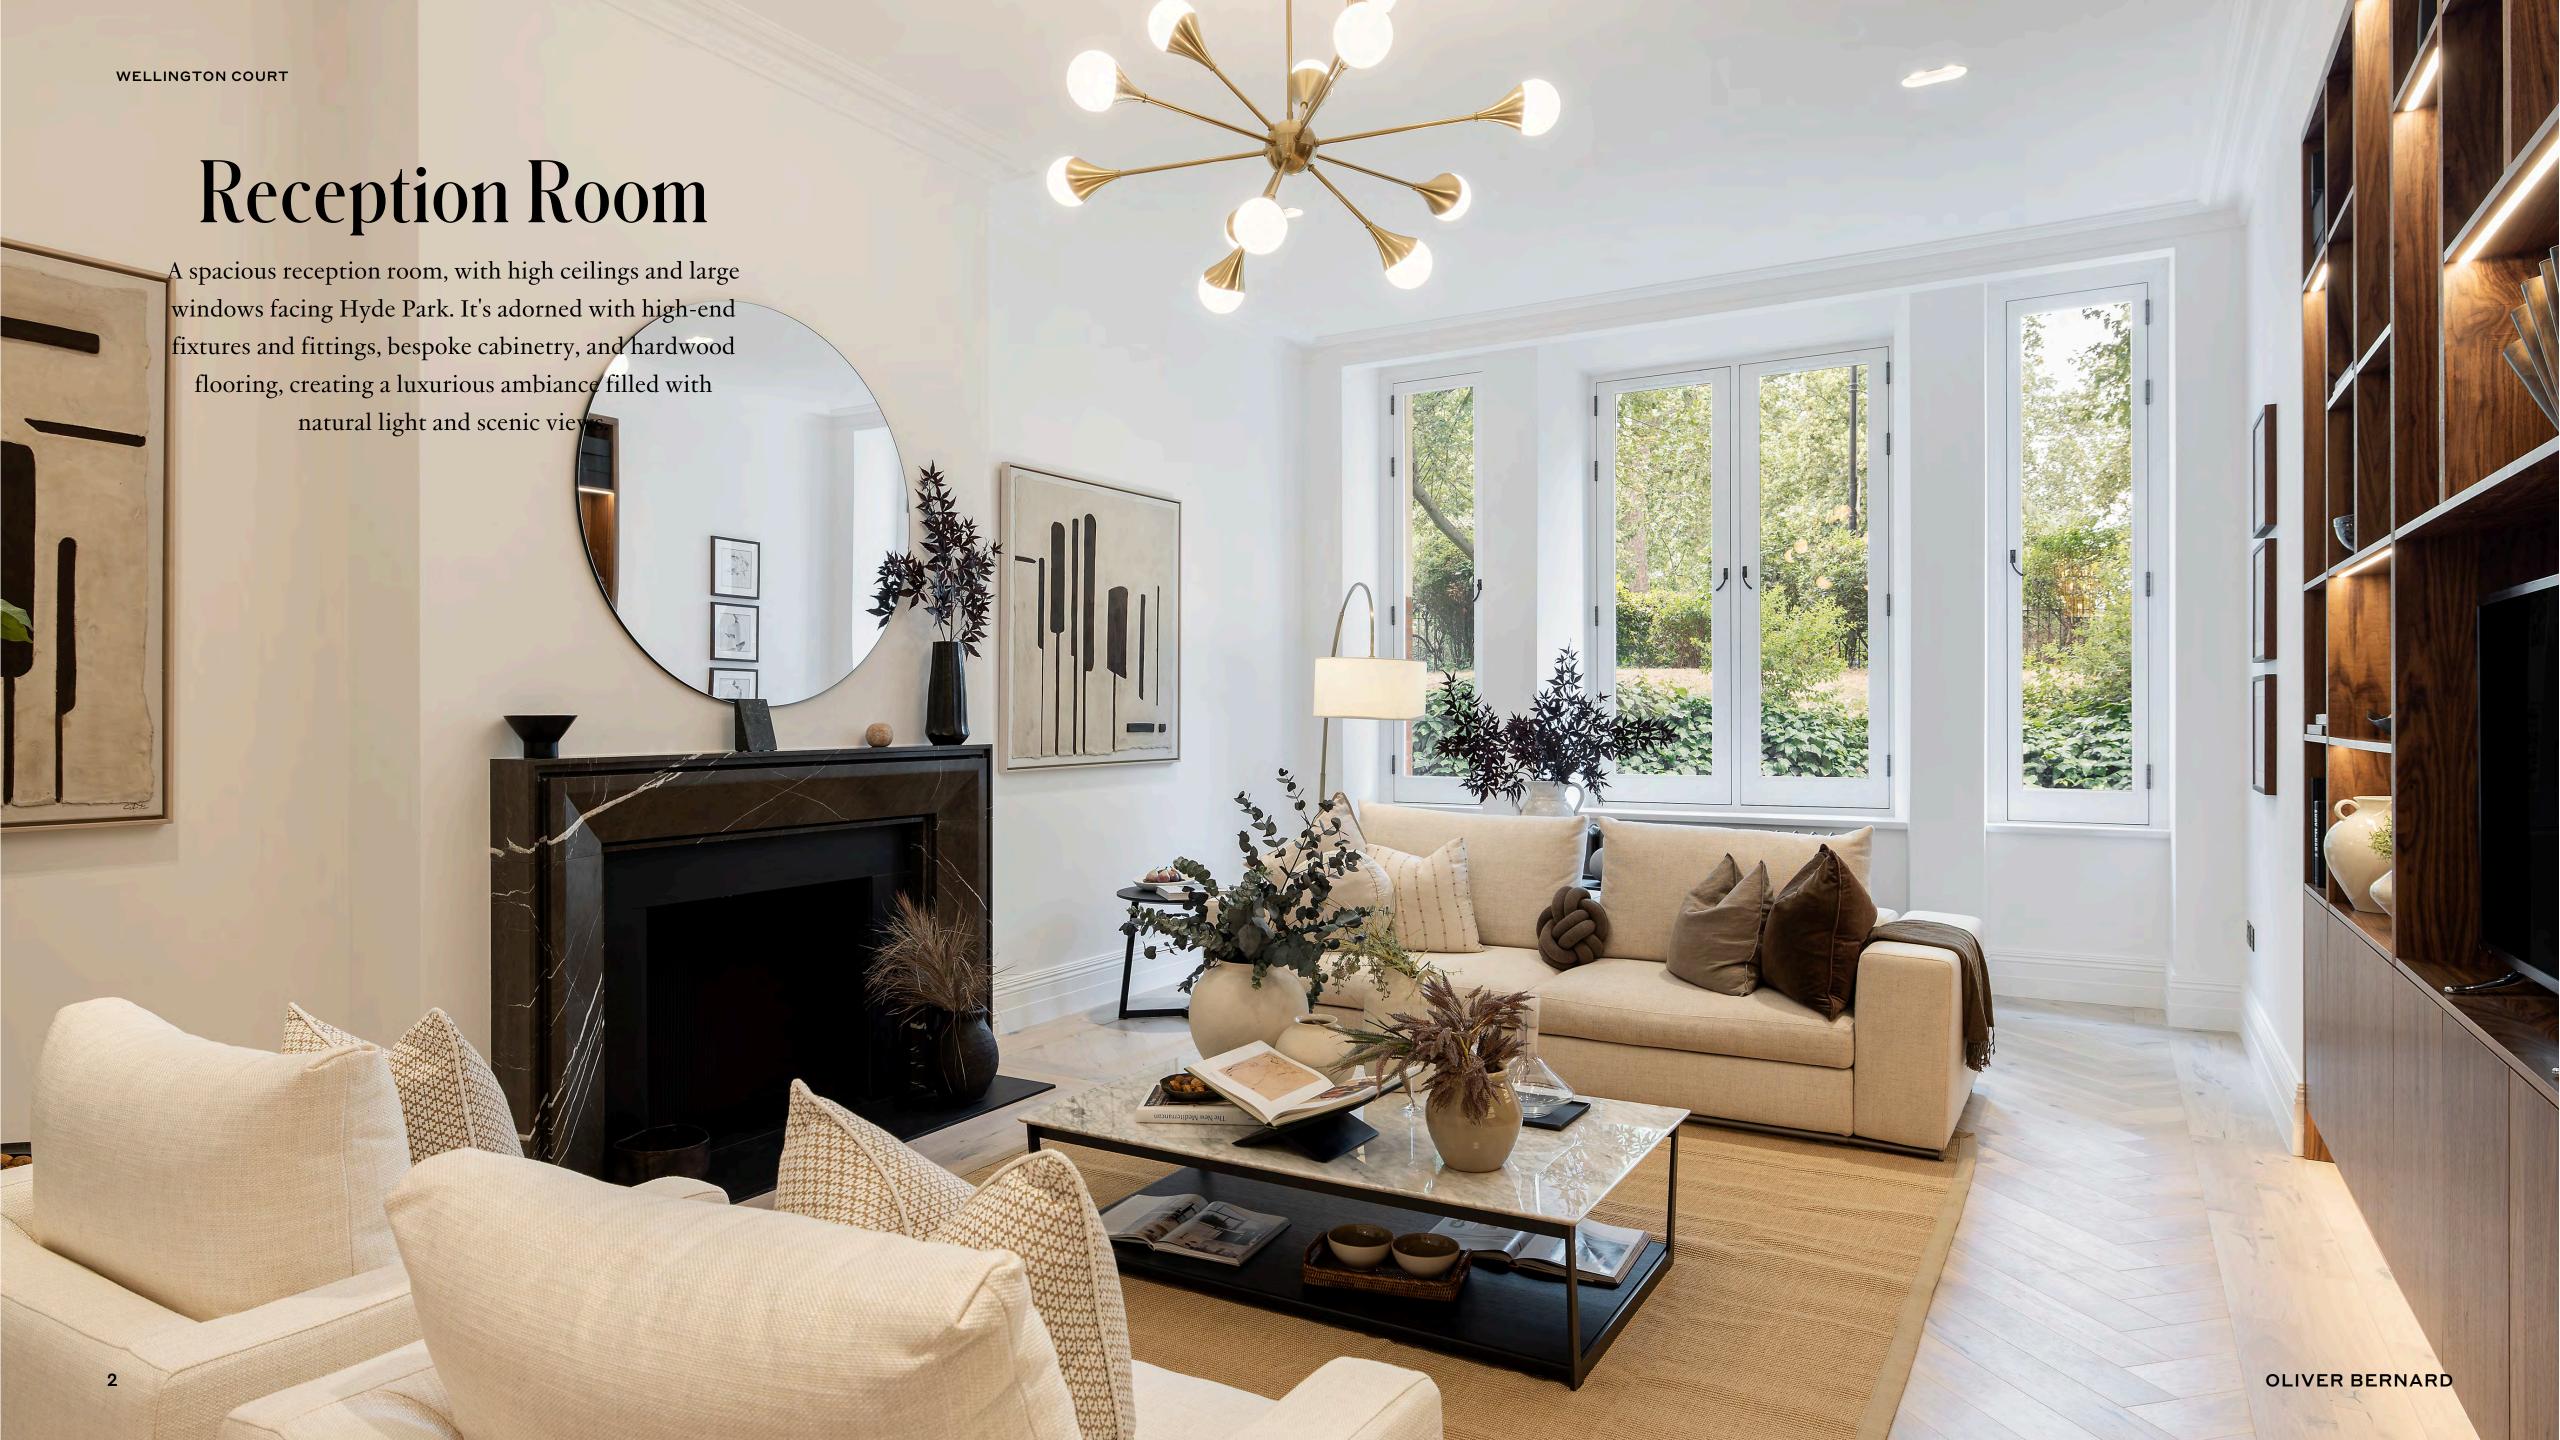

# Wellington Court

**OLIVER BERNARD** 

LONDON

INTRODUCTION

This remarkable 24 hours portered apartment boasts impressively high ceilings, creating a grand and inviting atmosphere in the reception room. It comprises two spacious double bedrooms, each equipped with walk-in wardrobes. The apartment features a sizable en suite bathroom and a separate shower room. The well-designed kitchen and expansive reception room, complemented by a separate dining area, enhance the overall appeal of the space. All fixtures and fittings have been sourced to the highest standards with an exceptionally high finish throughout.