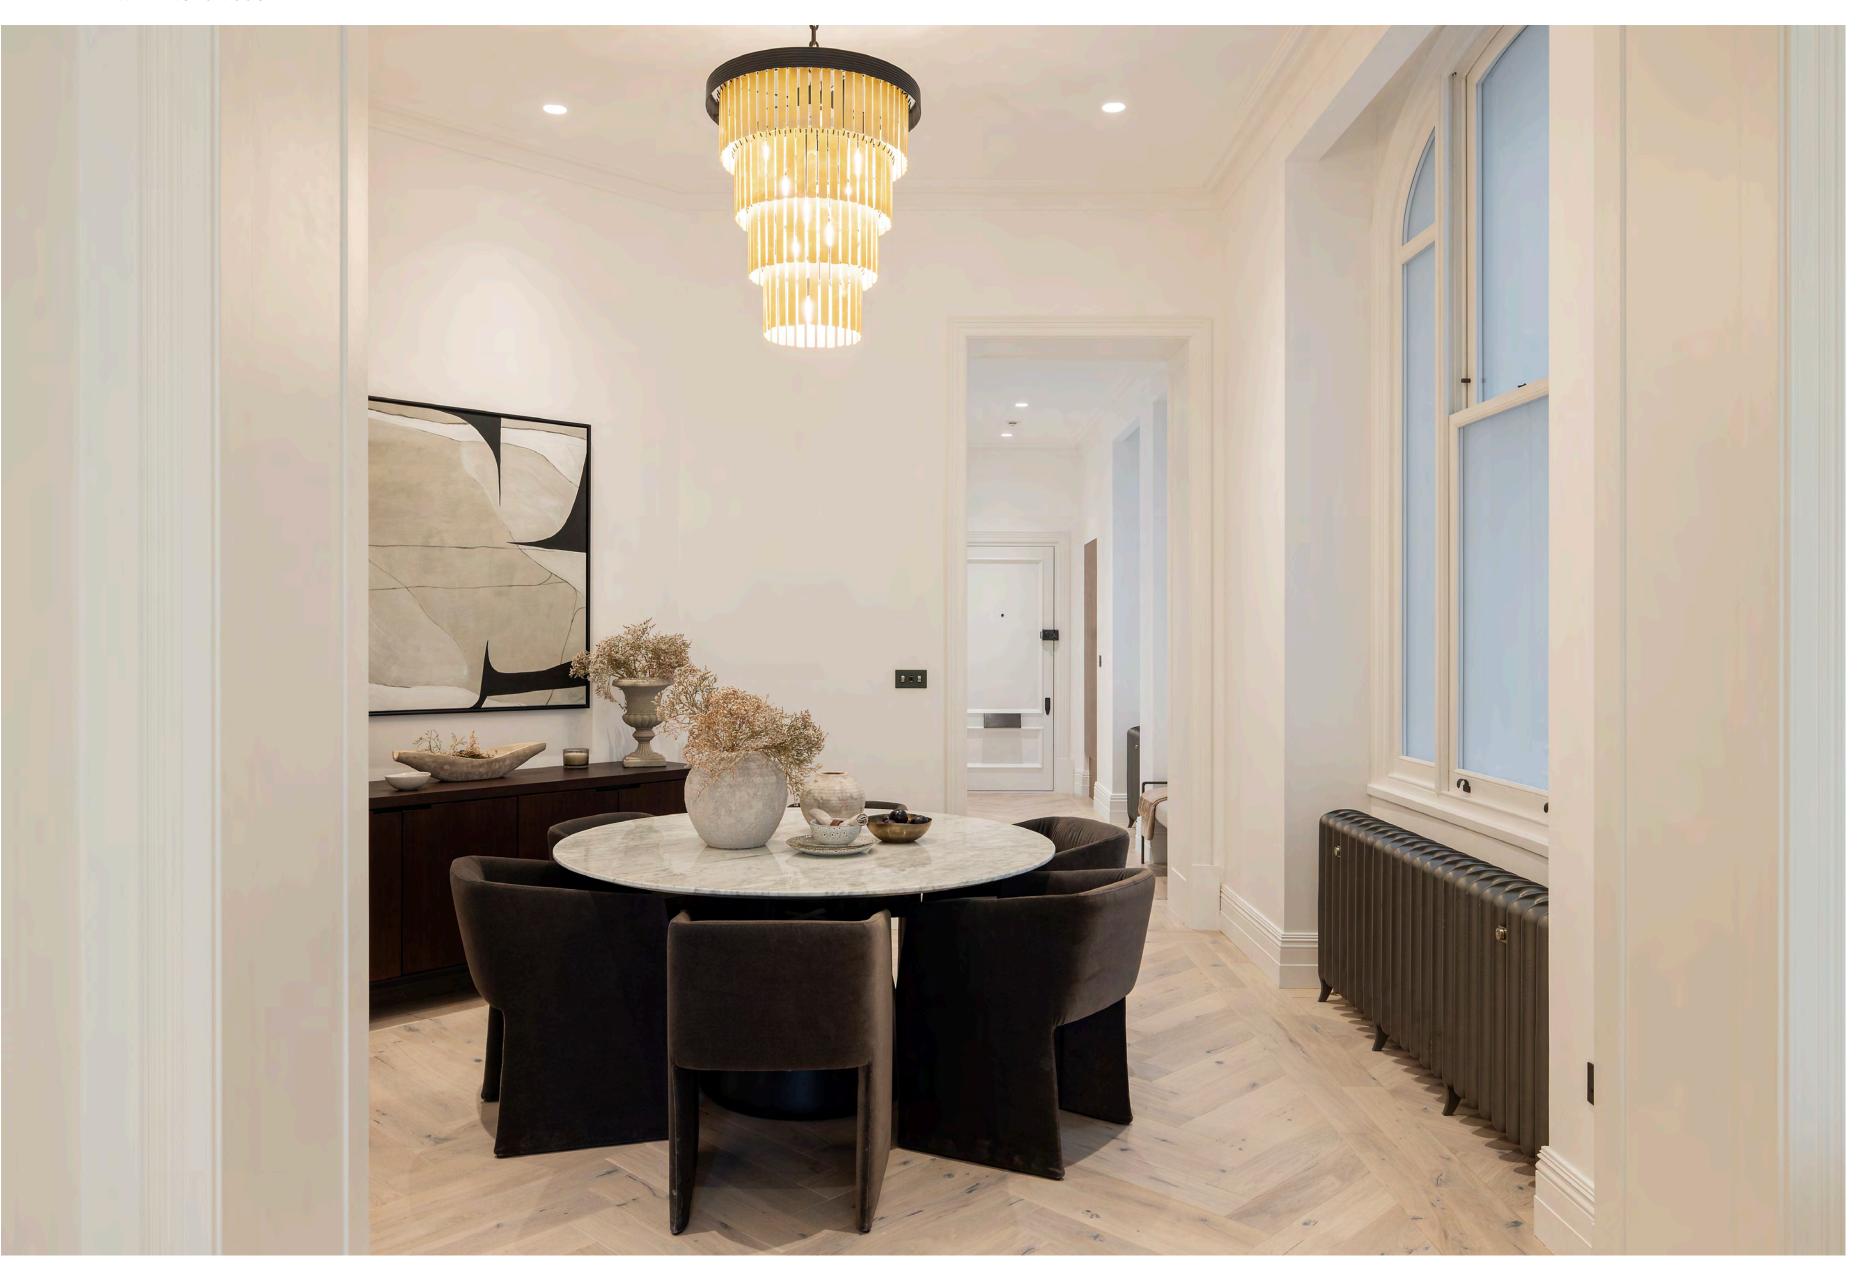

## Dining Area

The dining area sits at the heart of the apartment, conveniently positioned adjacent to both the kitchen and the reception room. This makes for the perfect entertaining space with its direct flow from the reception room.