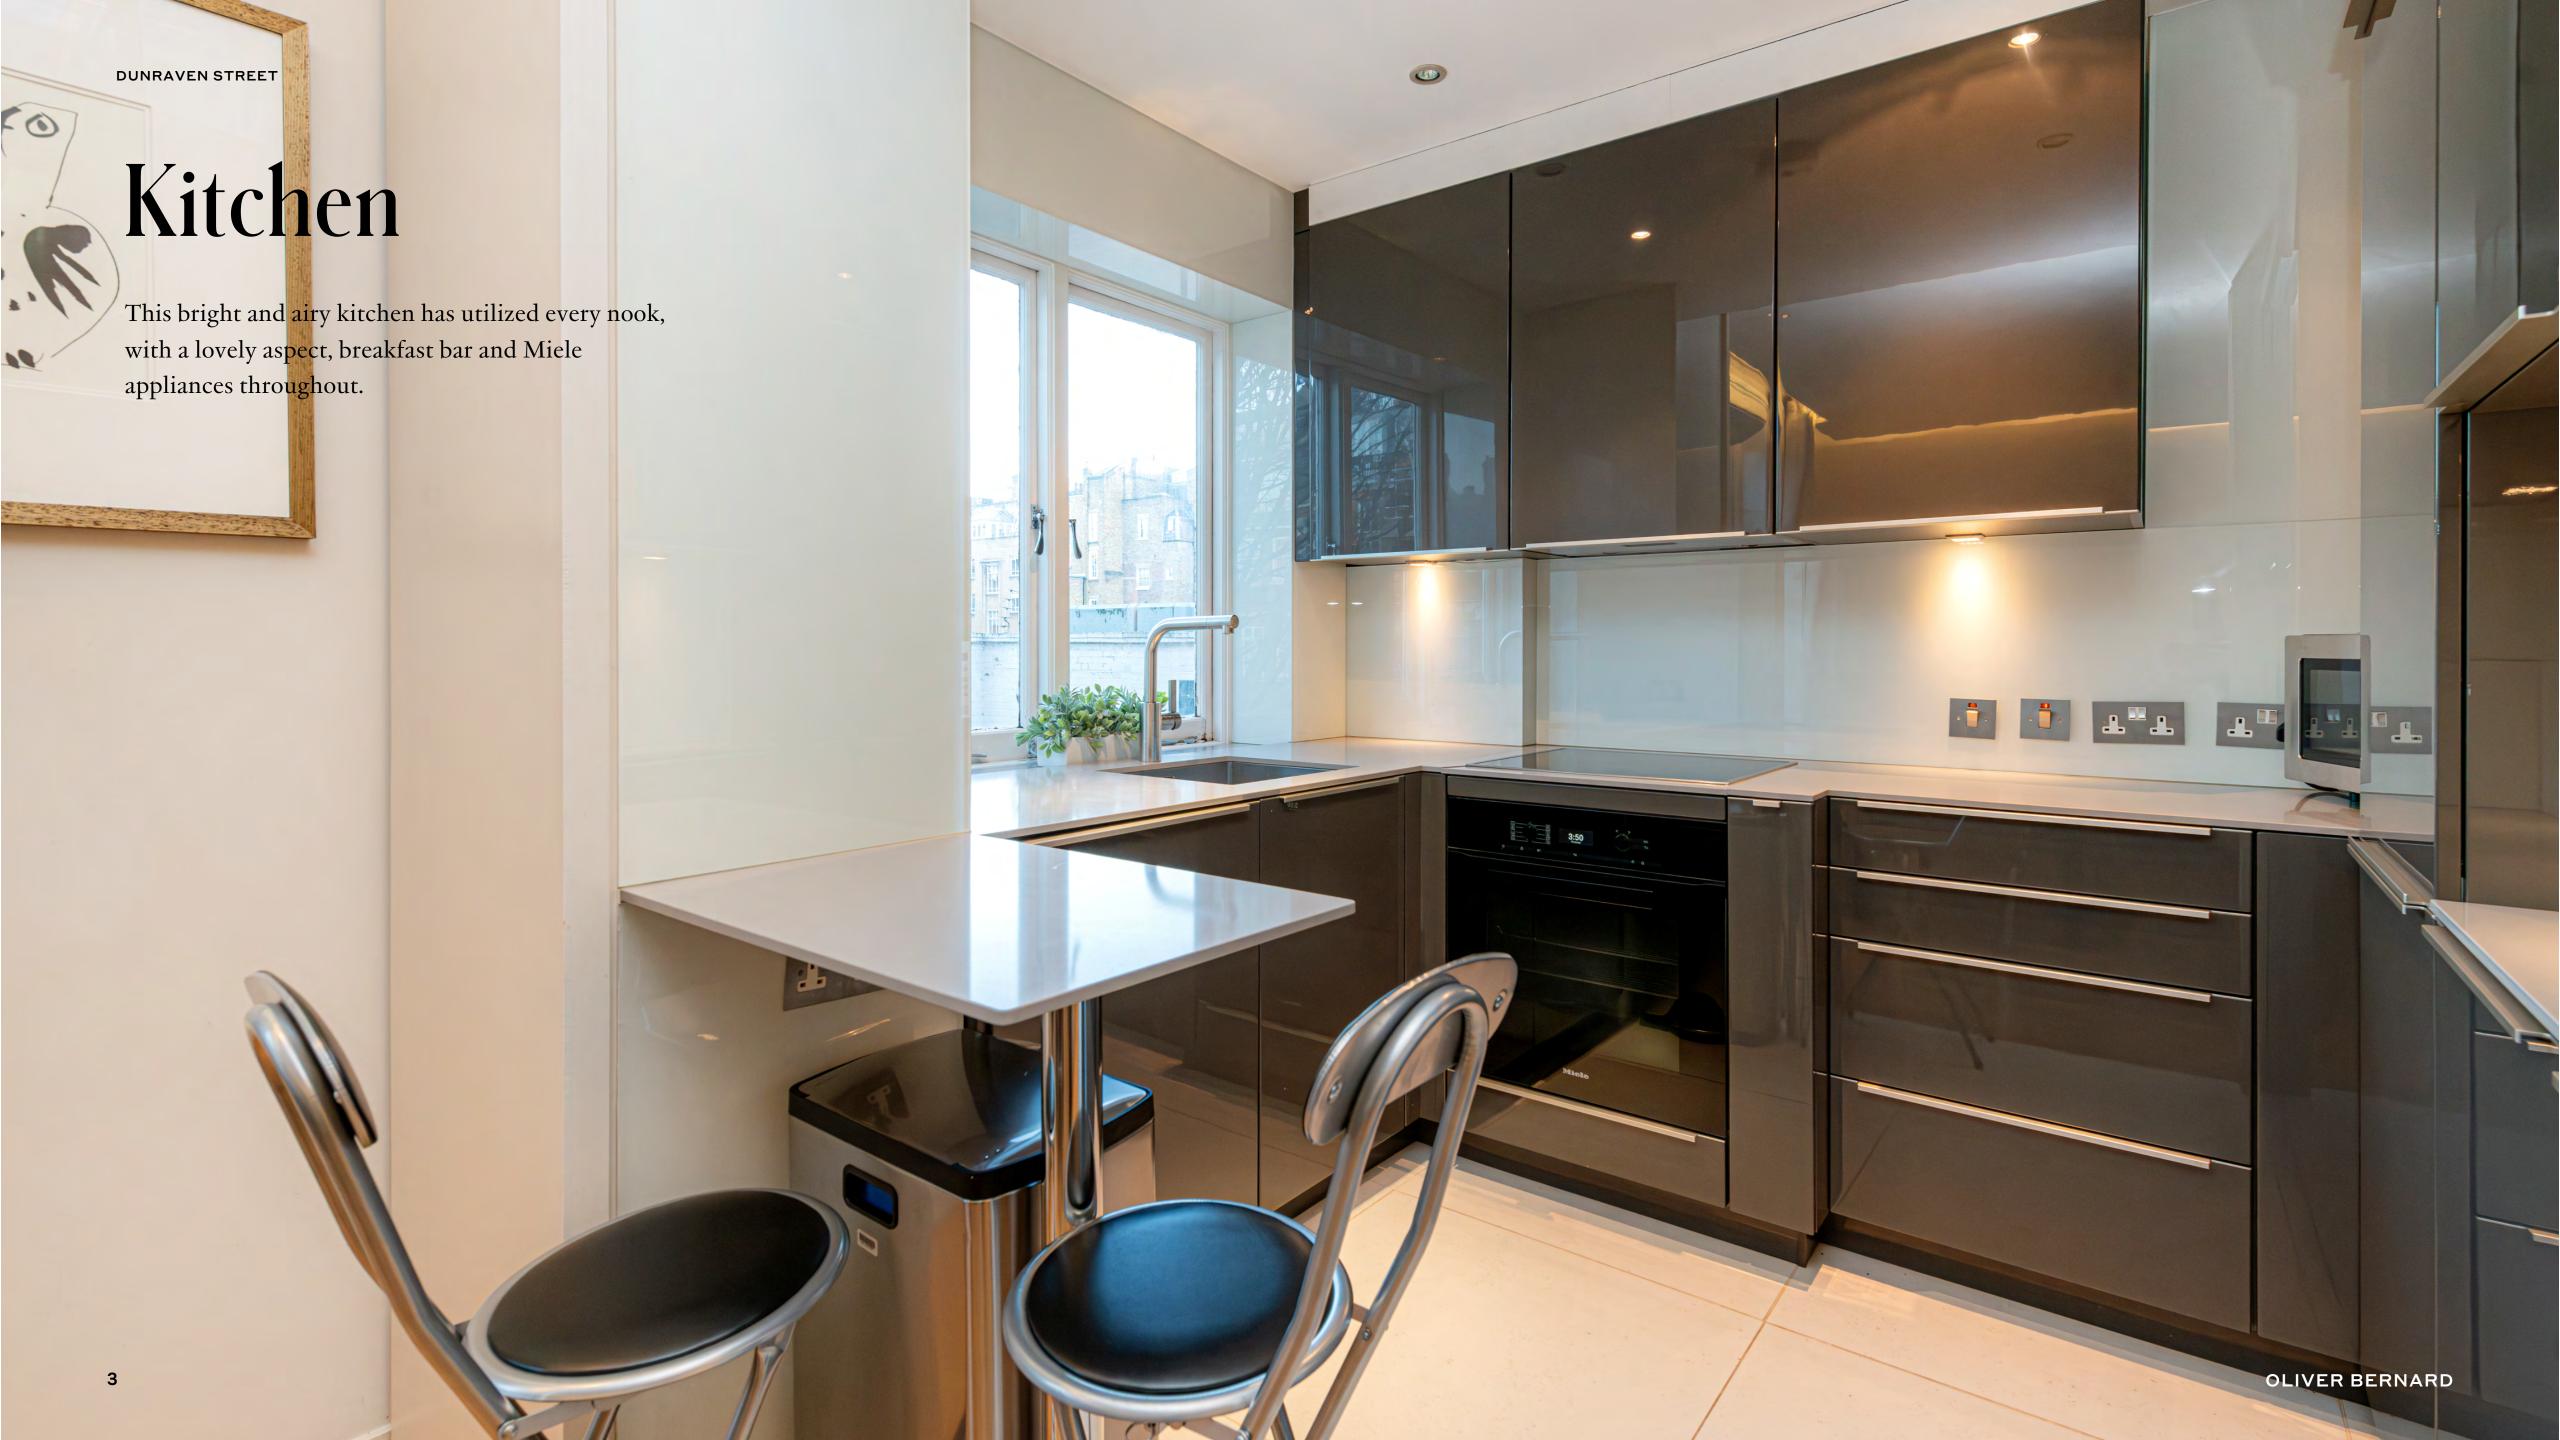

#### INTRODUCTION

Nestled on a serene residential street, the lateral apartment, complete with a lift, spans 958 sq ft and boasts a generously sized reception and dining area. This space offers delightful views overlooking the private and secluded secret gardens of Green Street. The well-presented reception area seamlessly transitions into a modern, yet classically designed kitchen equipped with stylish granite counter tops and breakfast bar.