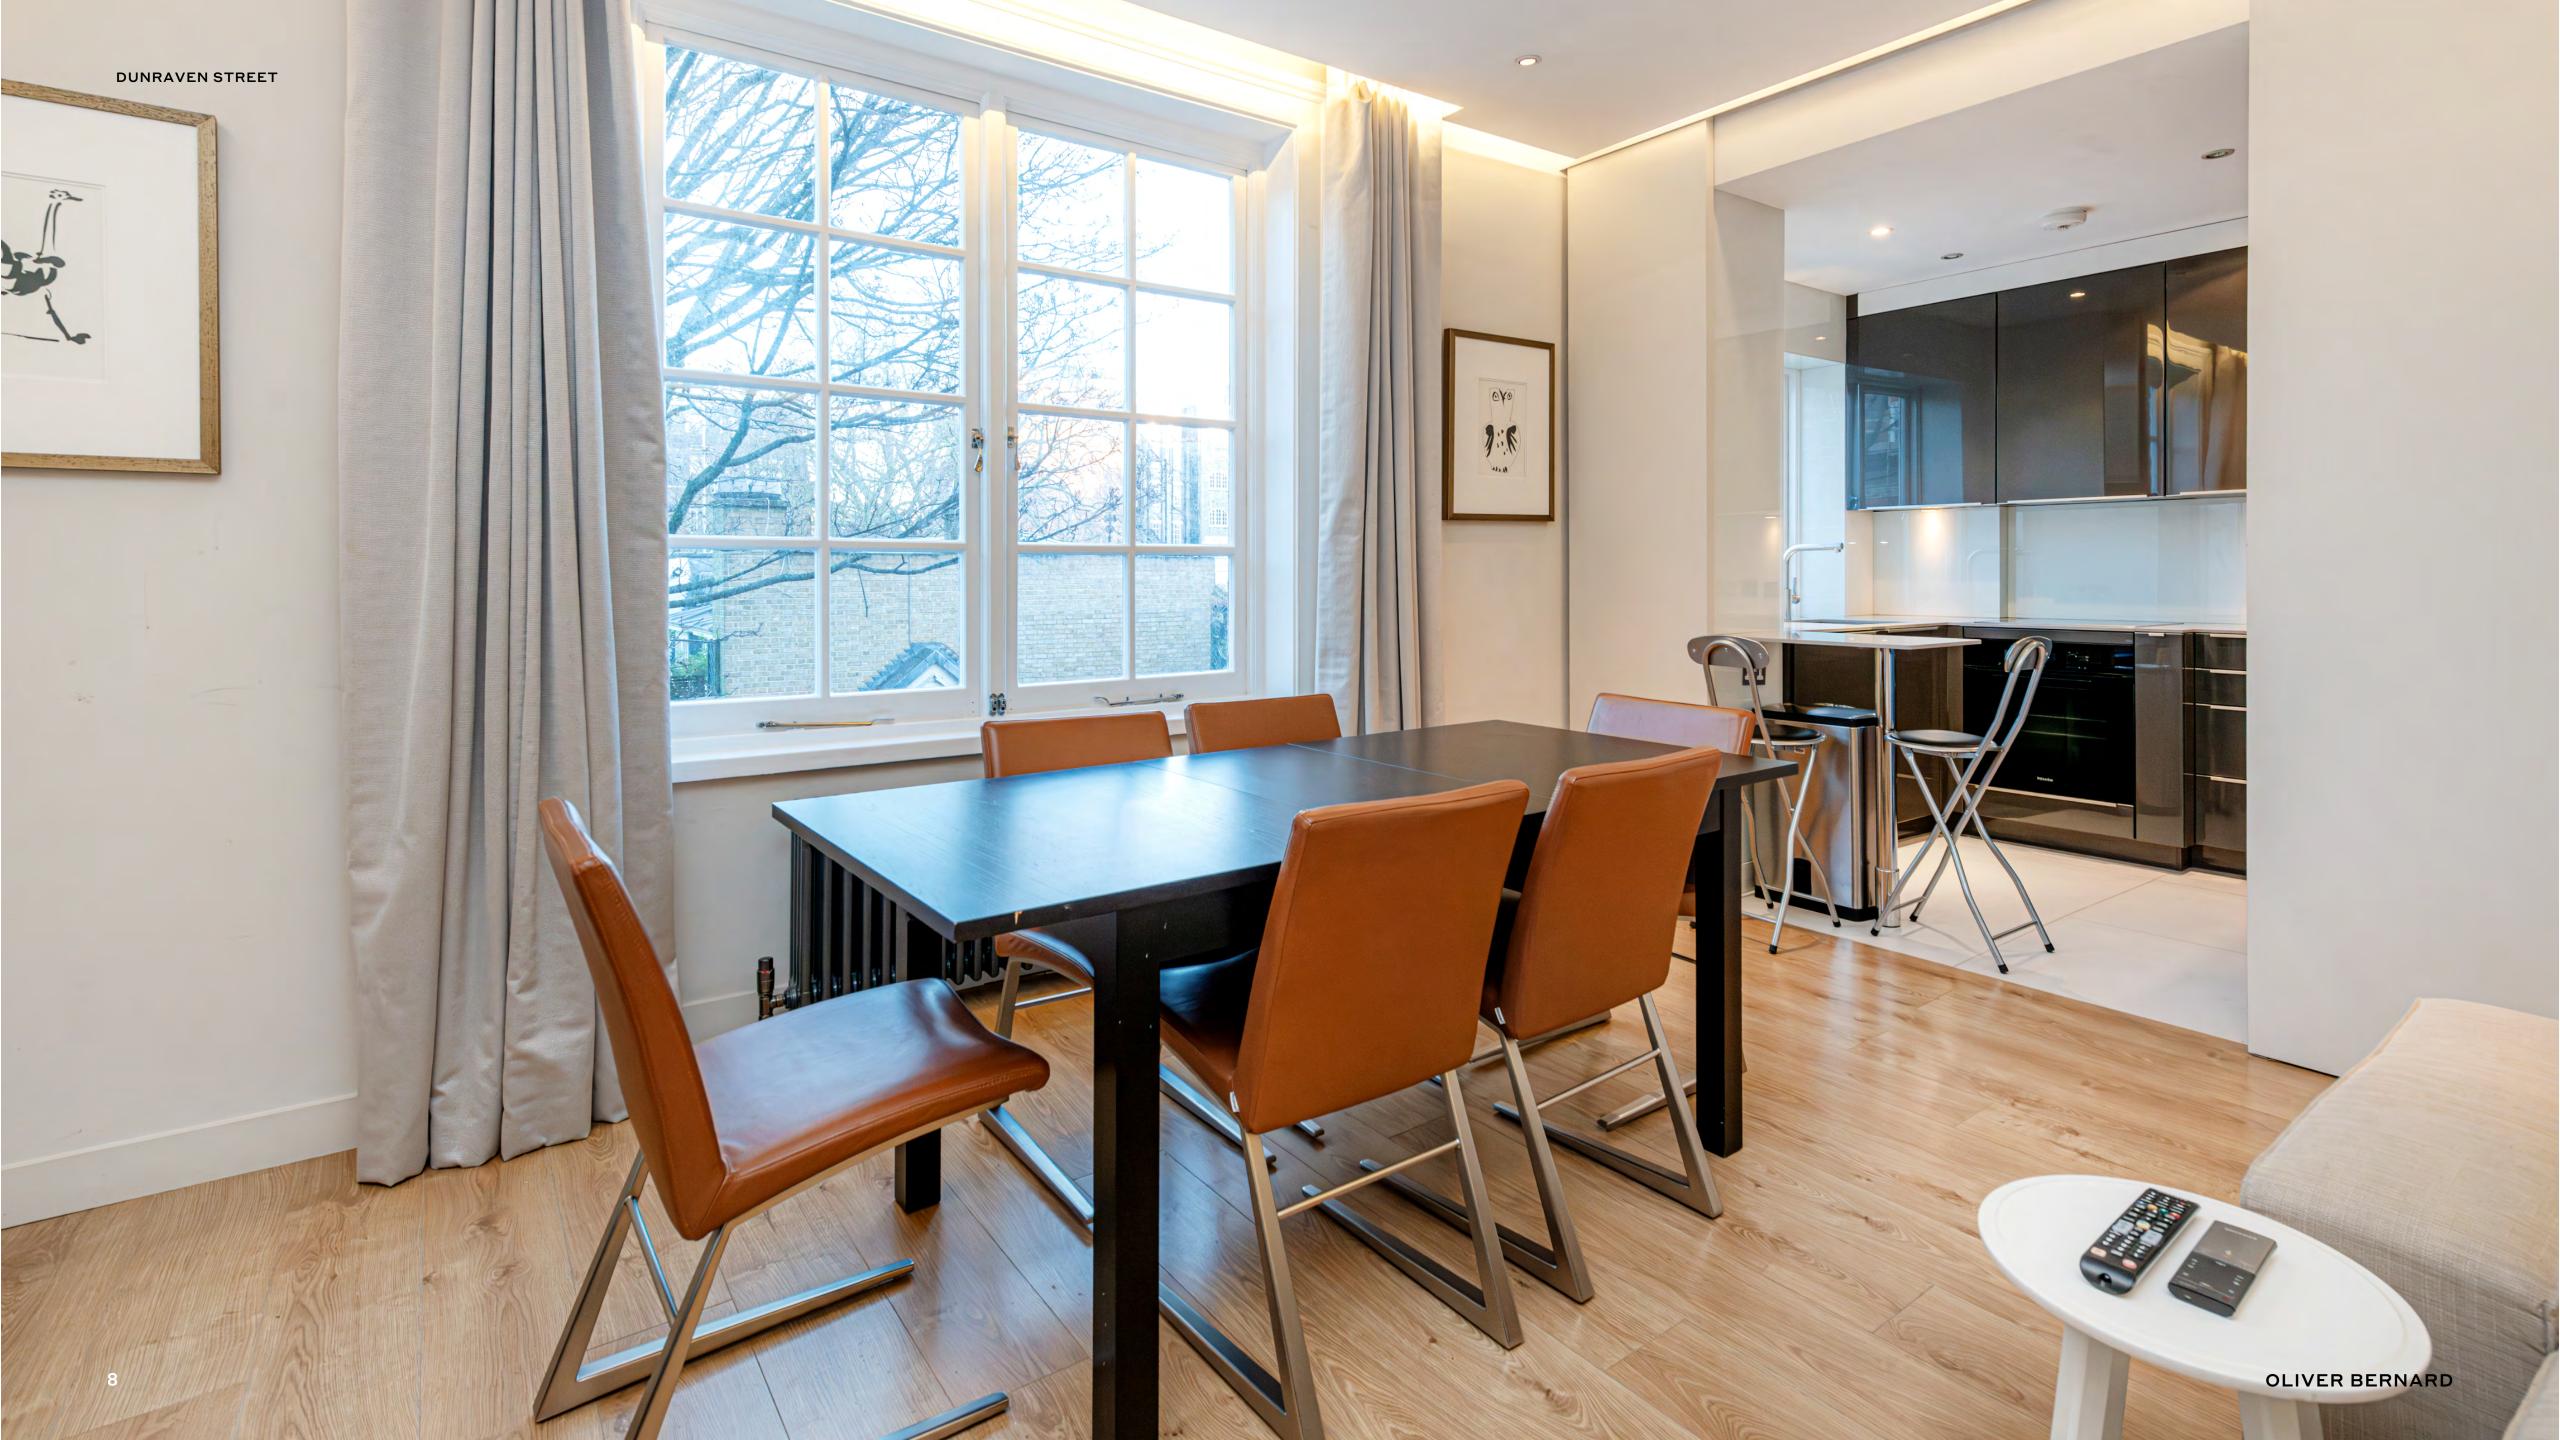

#### INTRODUCTION

Nestled on a serene residential street, the lateral apartment, complete with a lift, spans 958 sq ft and boasts a generously sized reception and dining area. This space offers delightful views overlooking the private and secluded secret gardens of Green Street. The well-presented reception area seamlessly transitions into a modern, yet classically designed kitchen equipped with stylish granite counter tops and breakfast bar.