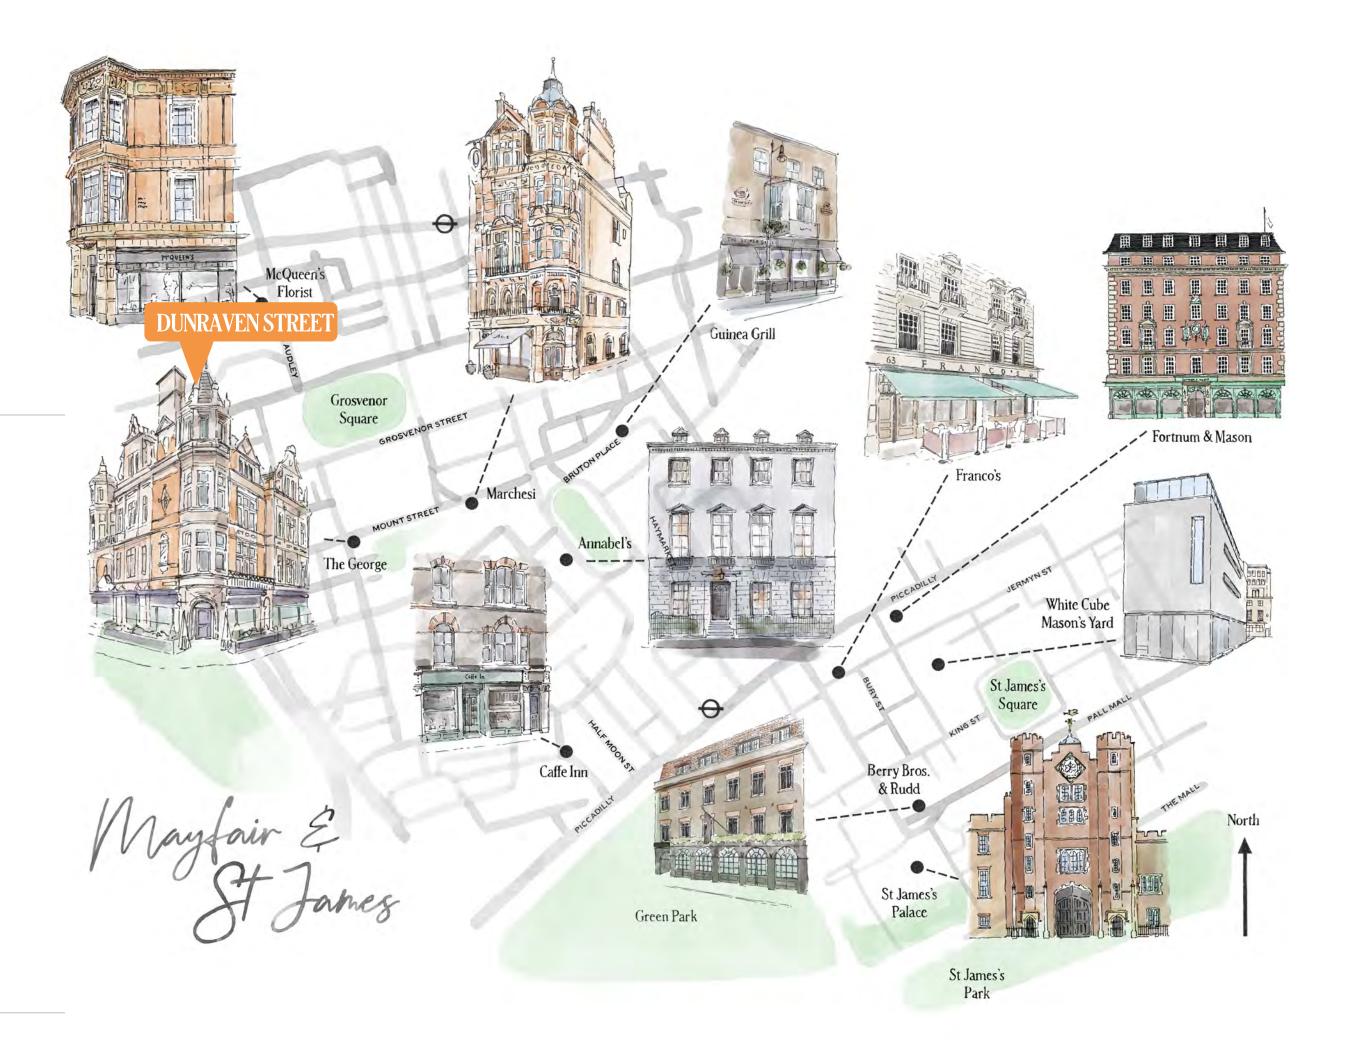

### Location and Amenities

Description: Situated on a tranquil residential street in Mayfair, positioned between Park Lane and Park Street, this apartment enjoys an outstanding location, offering easy access to the renowned restaurants of Mayfair, the expansive greenery of Hyde Park and Grosvenor Square, as well as a diverse array of bars and eateries. Convenient local transport options include Marble Arch Underground Station (0.1 miles) and Bond Street Underground Station (0.3 miles), providing access to the central and jubilee lines. Please note that all distances are approximate.