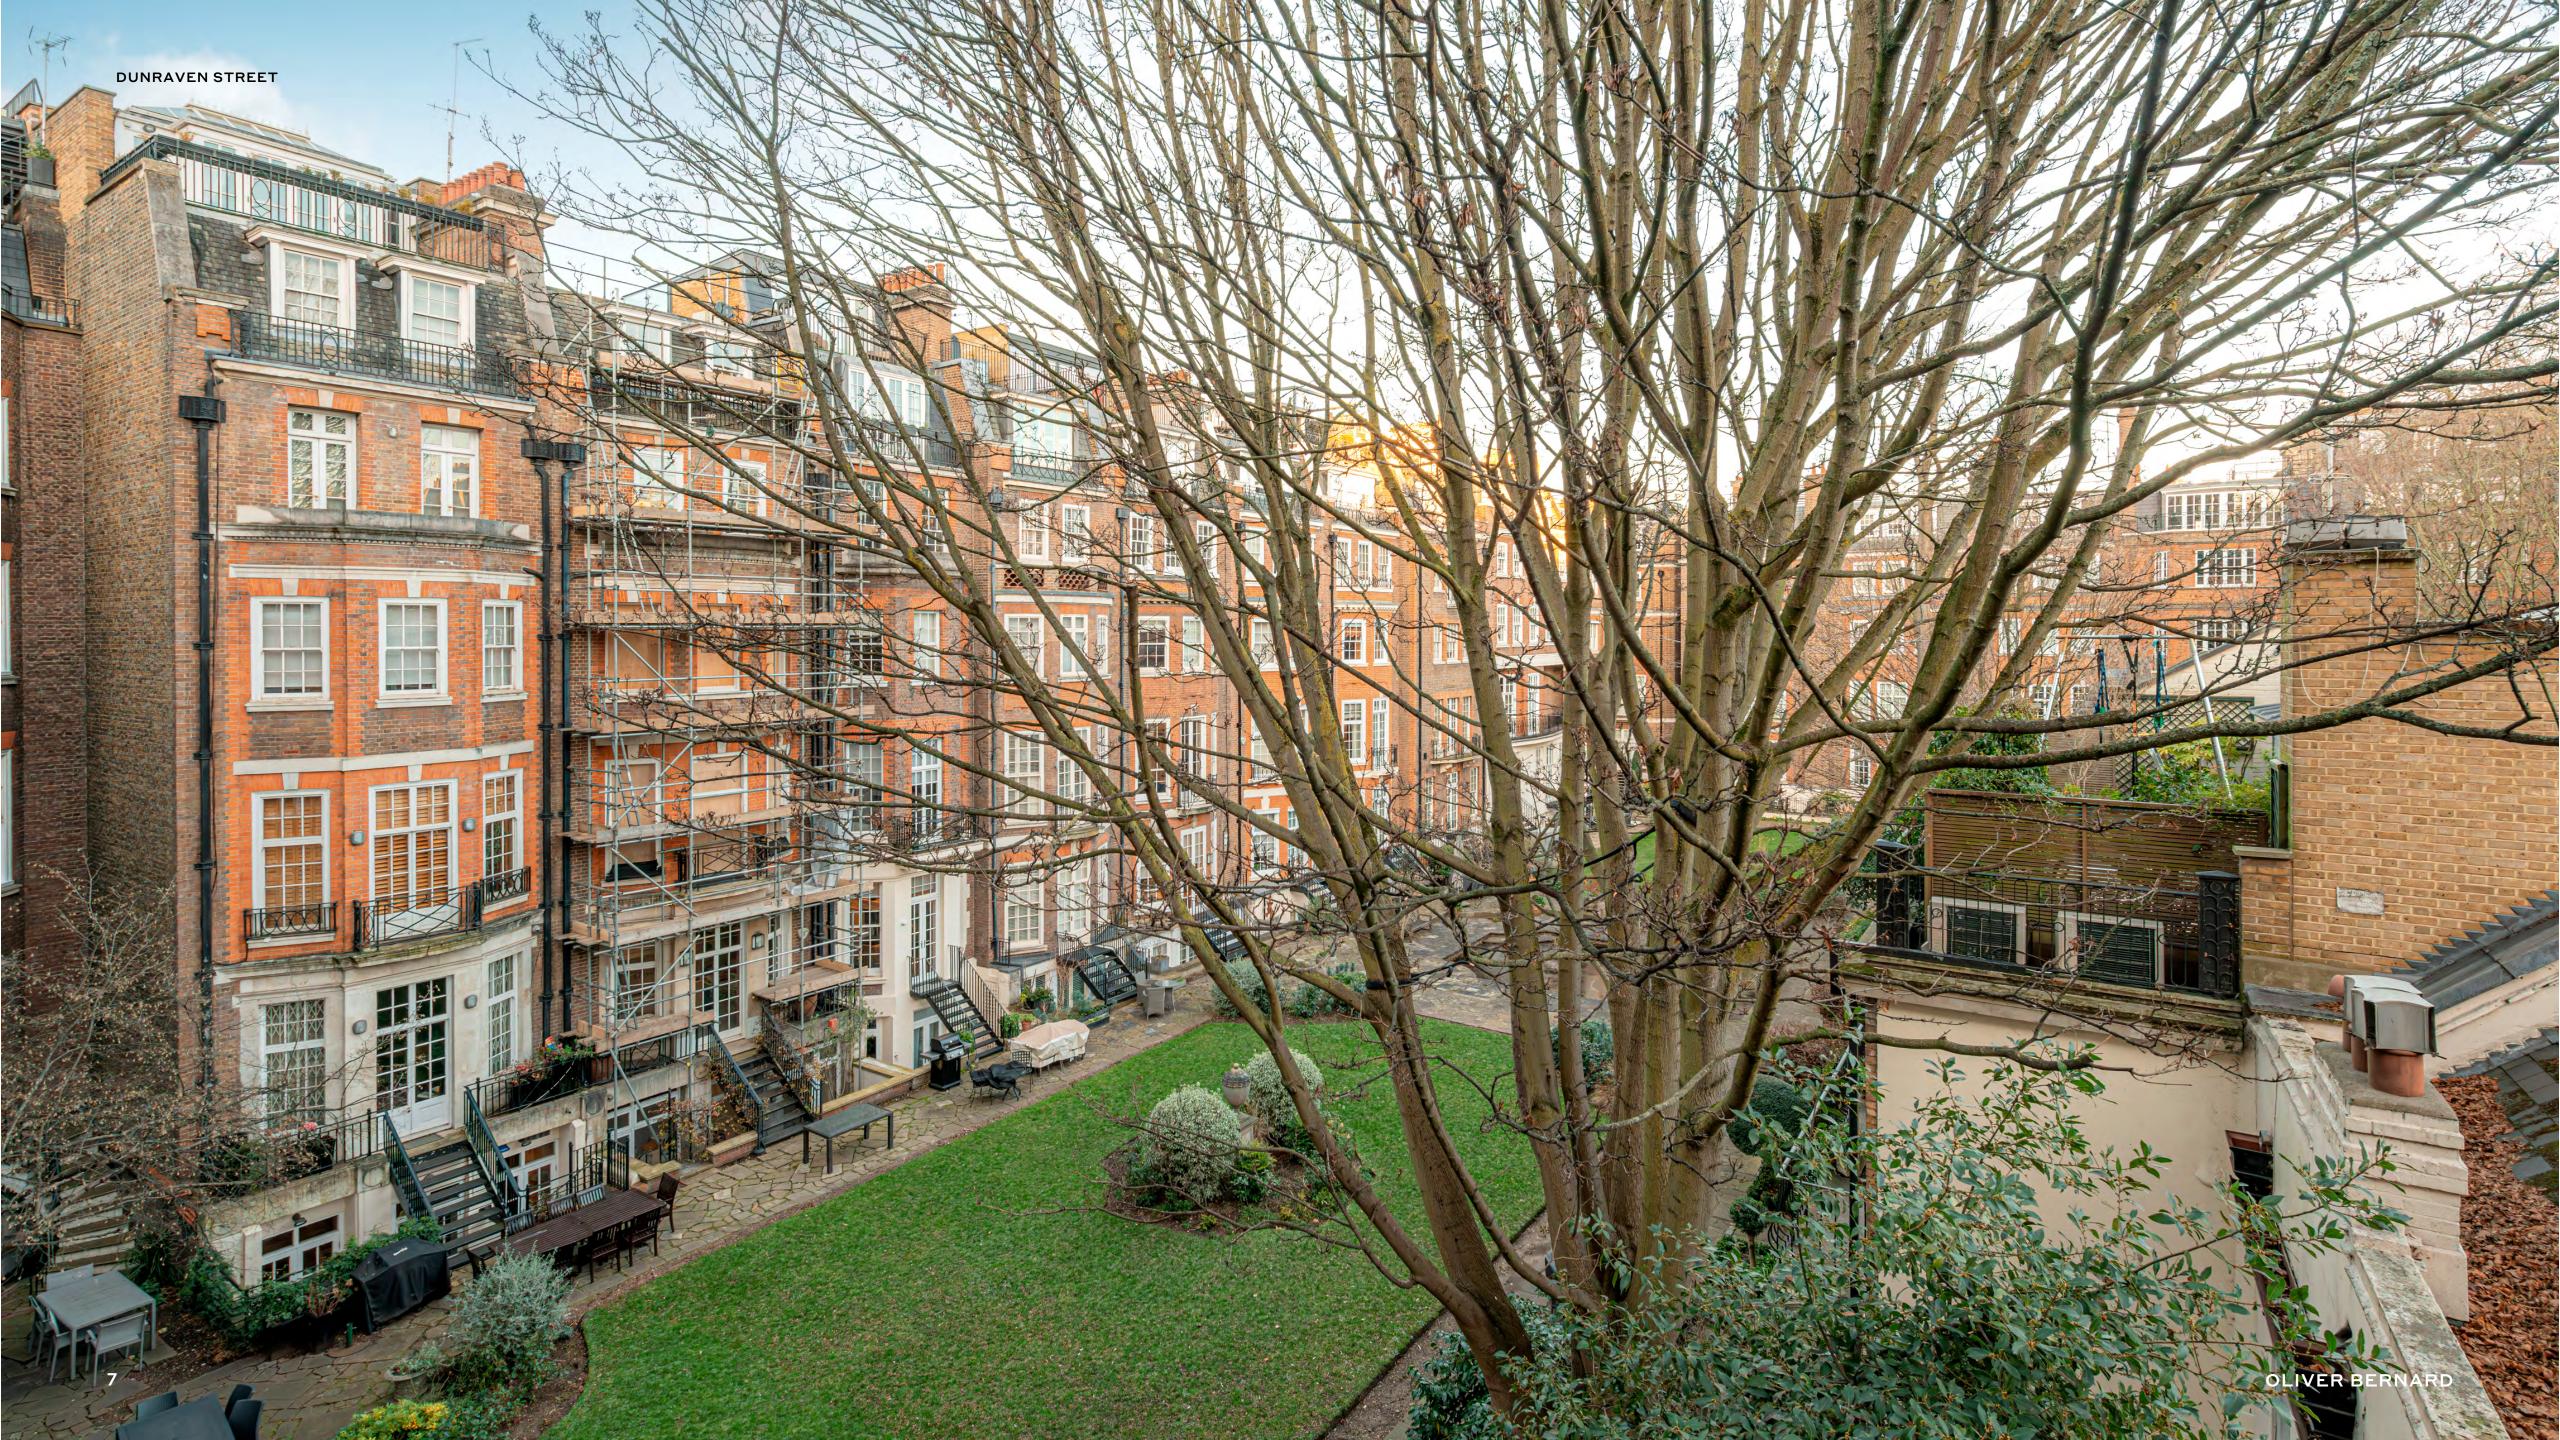

#### INTRODUCTION

Nestled on a serene residential street, the lateral apartment, complete with a lift, spans 958 sq ft and boasts a generously sized reception and dining area. This space offers delightful views overlooking the private and secluded secret gardens of Green Street. The well-presented reception area seamlessly transitions into a modern, yet classically designed kitchen equipped with stylish granite counter tops and breakfast bar.

### Location and Amenities

Description: Situated on a tranquil residential street in Mayfair, positioned between Park Lane and Park Street, this apartment enjoys an outstanding location, offering easy access to the renowned restaurants of Mayfair, the expansive greenery of Hyde Park and Grosvenor Square, as well as a diverse array of bars and eateries. Convenient local transport options include Marble Arch Underground Station (0.1 miles) and Bond Street Underground Station (0.3 miles), providing access to the central and jubilee lines. Please note that all distances are approximate.