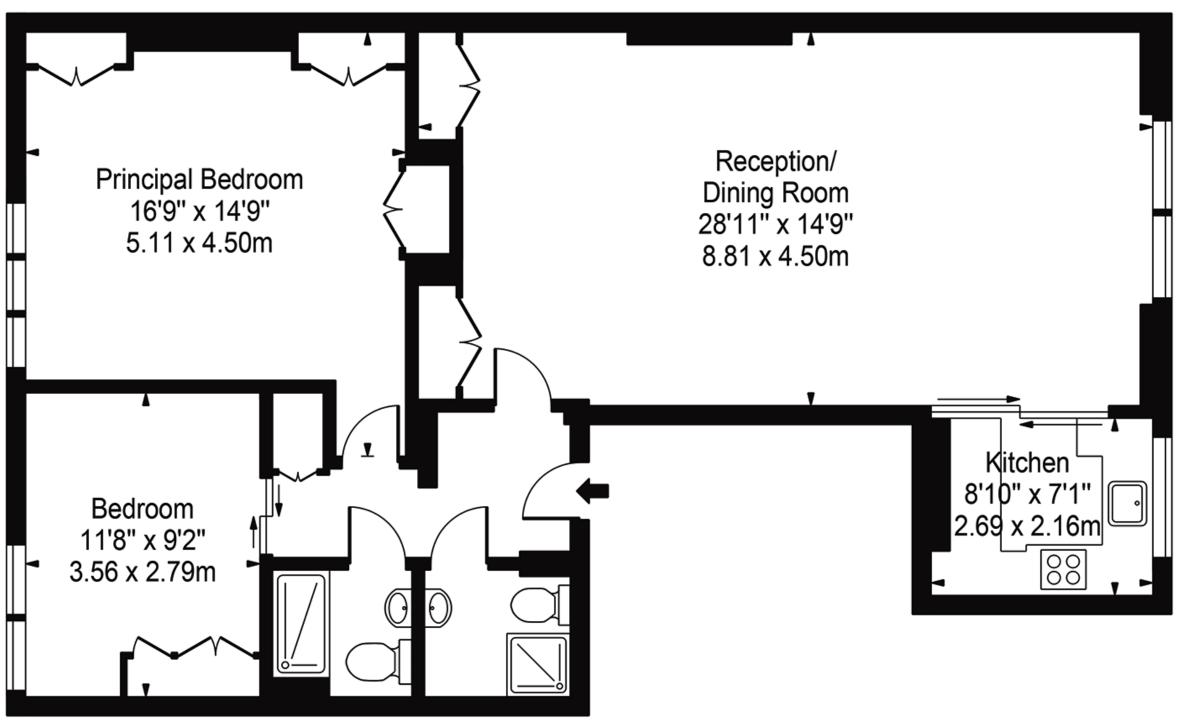

### Floor Plan

Approx. Gross Internal Area:

971 Sq Ft – 90.21 Sq M

Not to scale, for guidance only and must not be relied upon as a statement of fact. All measurements and areas are approximate only and have been prepared in accordance with the current edition of the RICS Code of Measuring Practice.

### Dunraven Street Approx. Gross Internal Area 971 Sq Ft - 90.21 Sq M

#### Second Floor

#### For Illustration Purposes Only - Not To Scale

This floor plan should be used as a general outline for guidance only and does not constitute in whole or in part an offer or contract.

Any intending purchaser or lessee should satisfy themselves by inspection, searches, enquiries and full survey as to the correctness of each statement.

x971SqFt

**Principal Bedroom** with fitted storage.

Bedroom 2 with fitted storage.

2 x Shower rooms

Dining Room

Lift

Juliet Balcony 's

Separate Kitchen