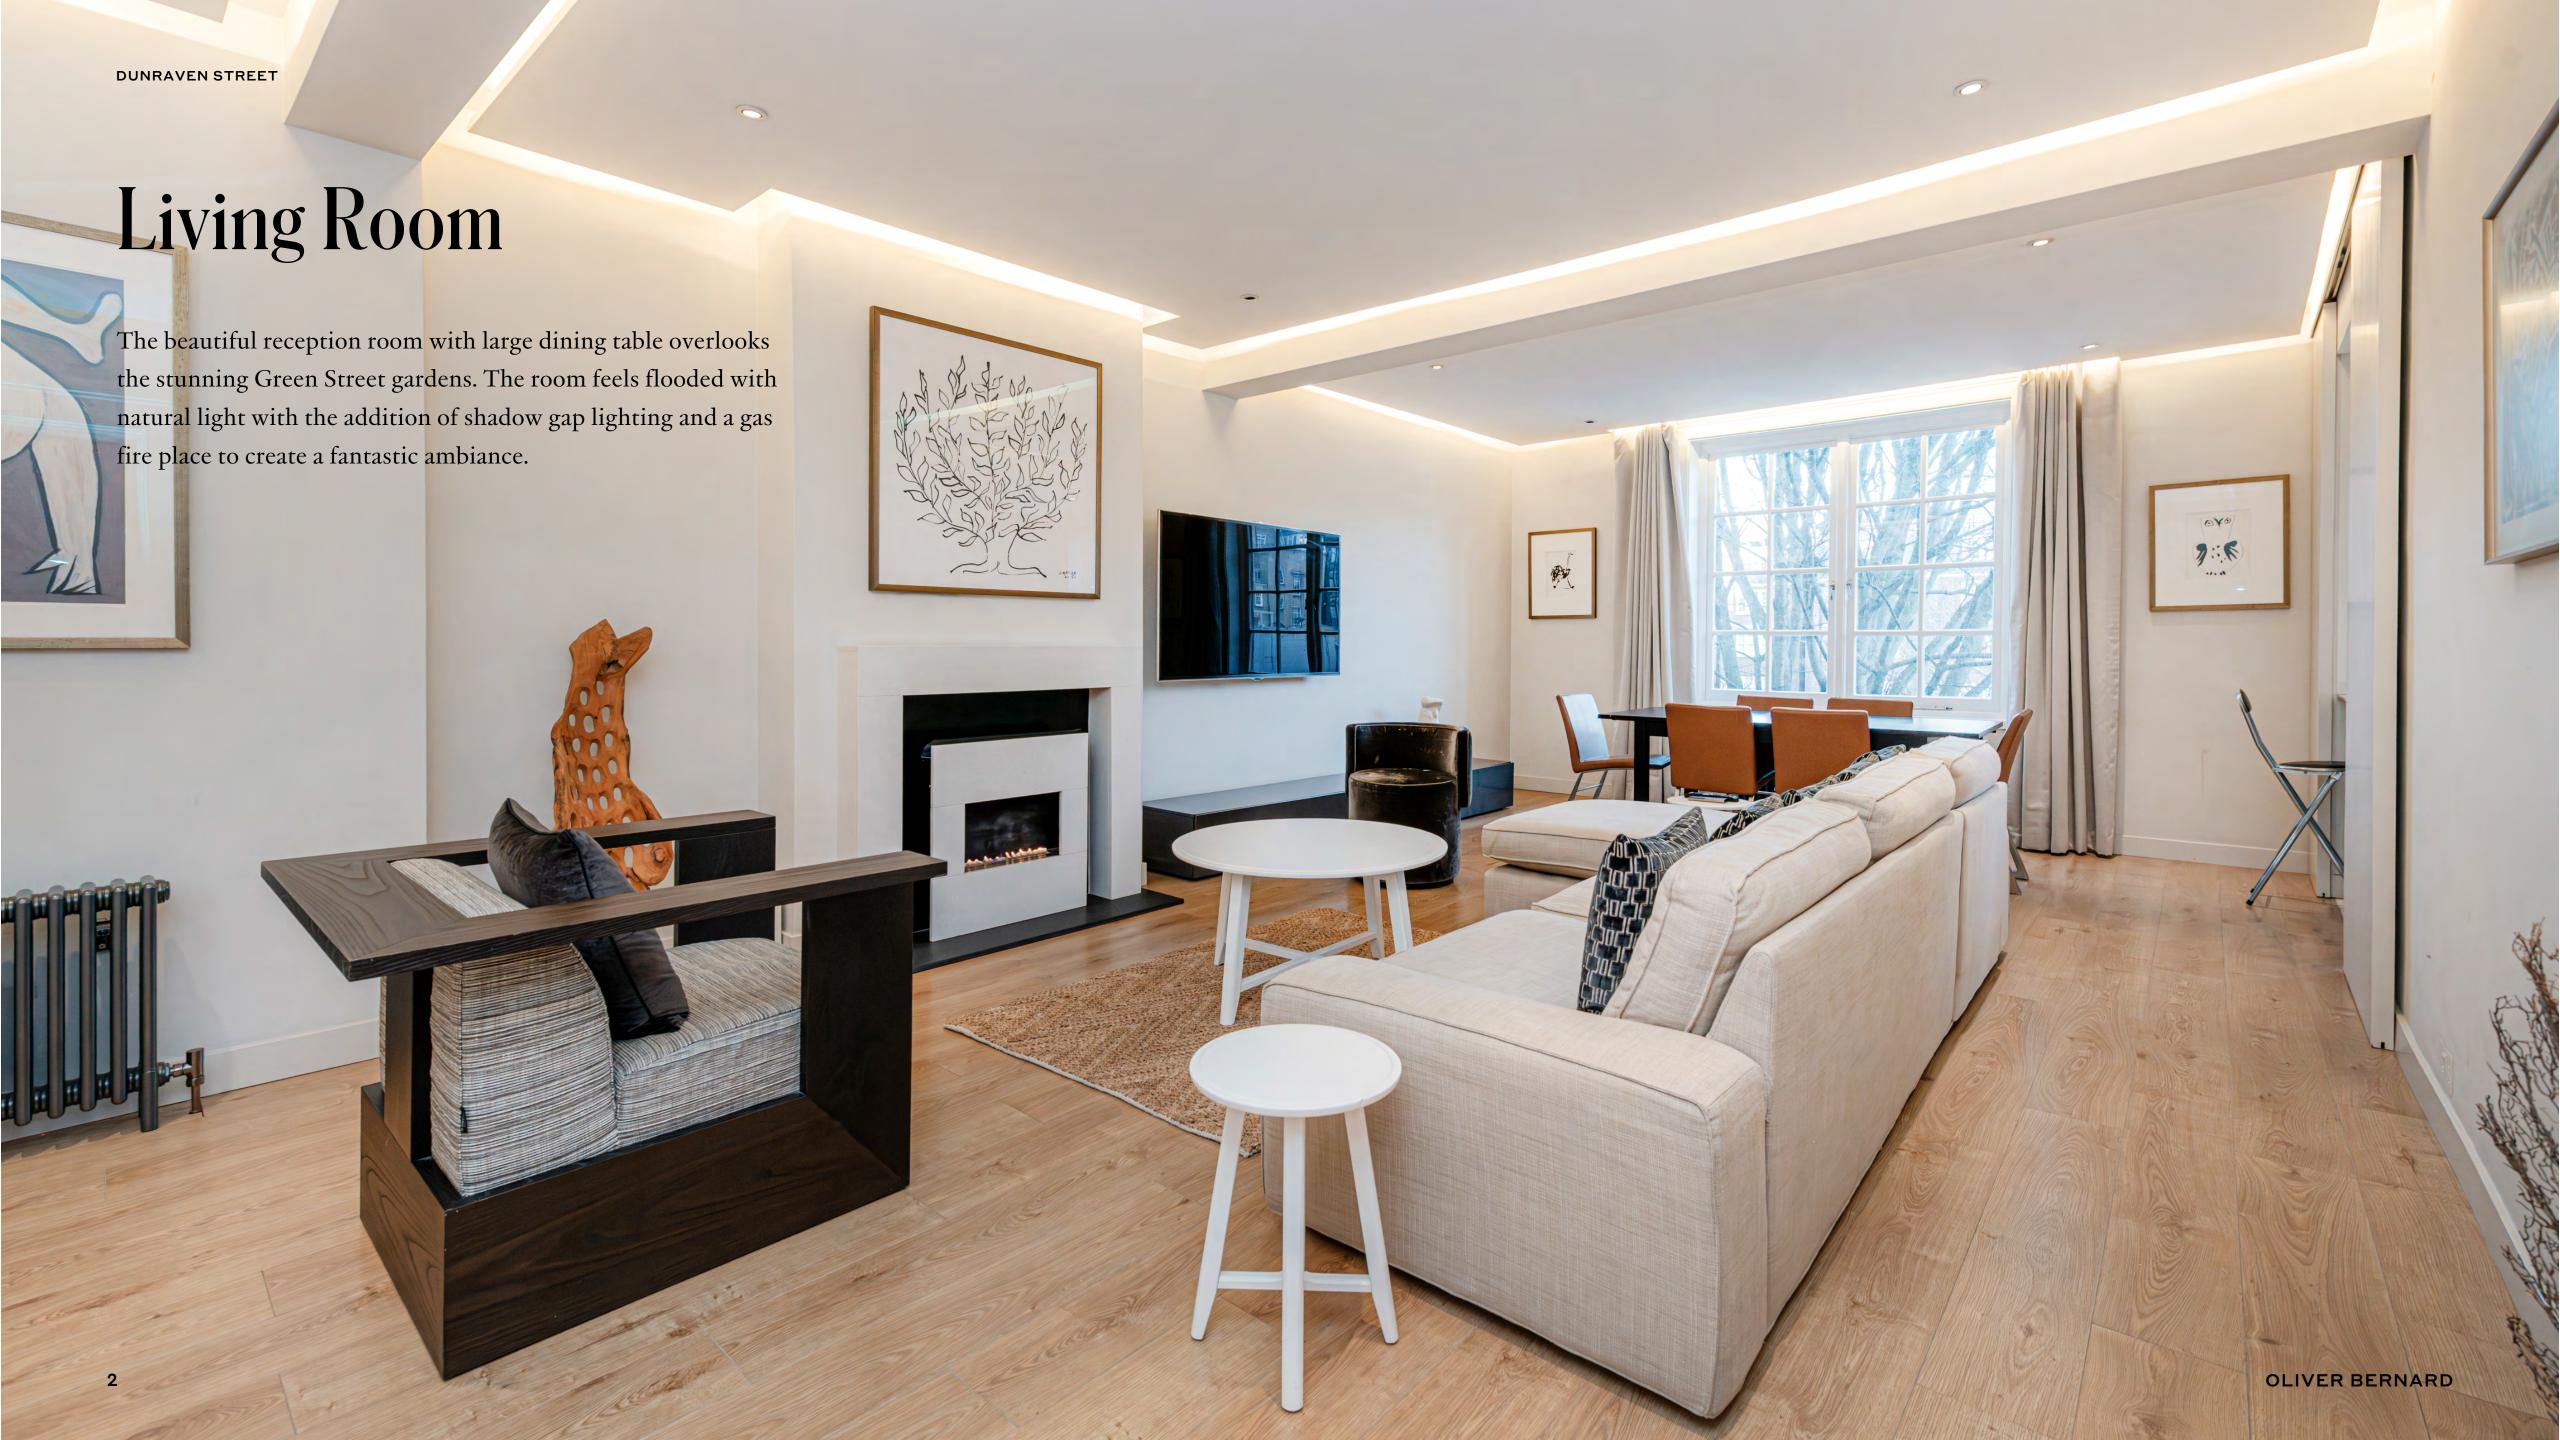

#### INTRODUCTION

Nestled on a serene residential street, the lateral apartment, complete with a lift, spans 958 sq ft and boasts a generously sized reception and dining area. This space offers delightful views overlooking the private and secluded secret gardens of Green Street. The well-presented reception area seamlessly transitions into a modern, yet classically designed kitchen equipped with stylish granite counter tops and breakfast bar.